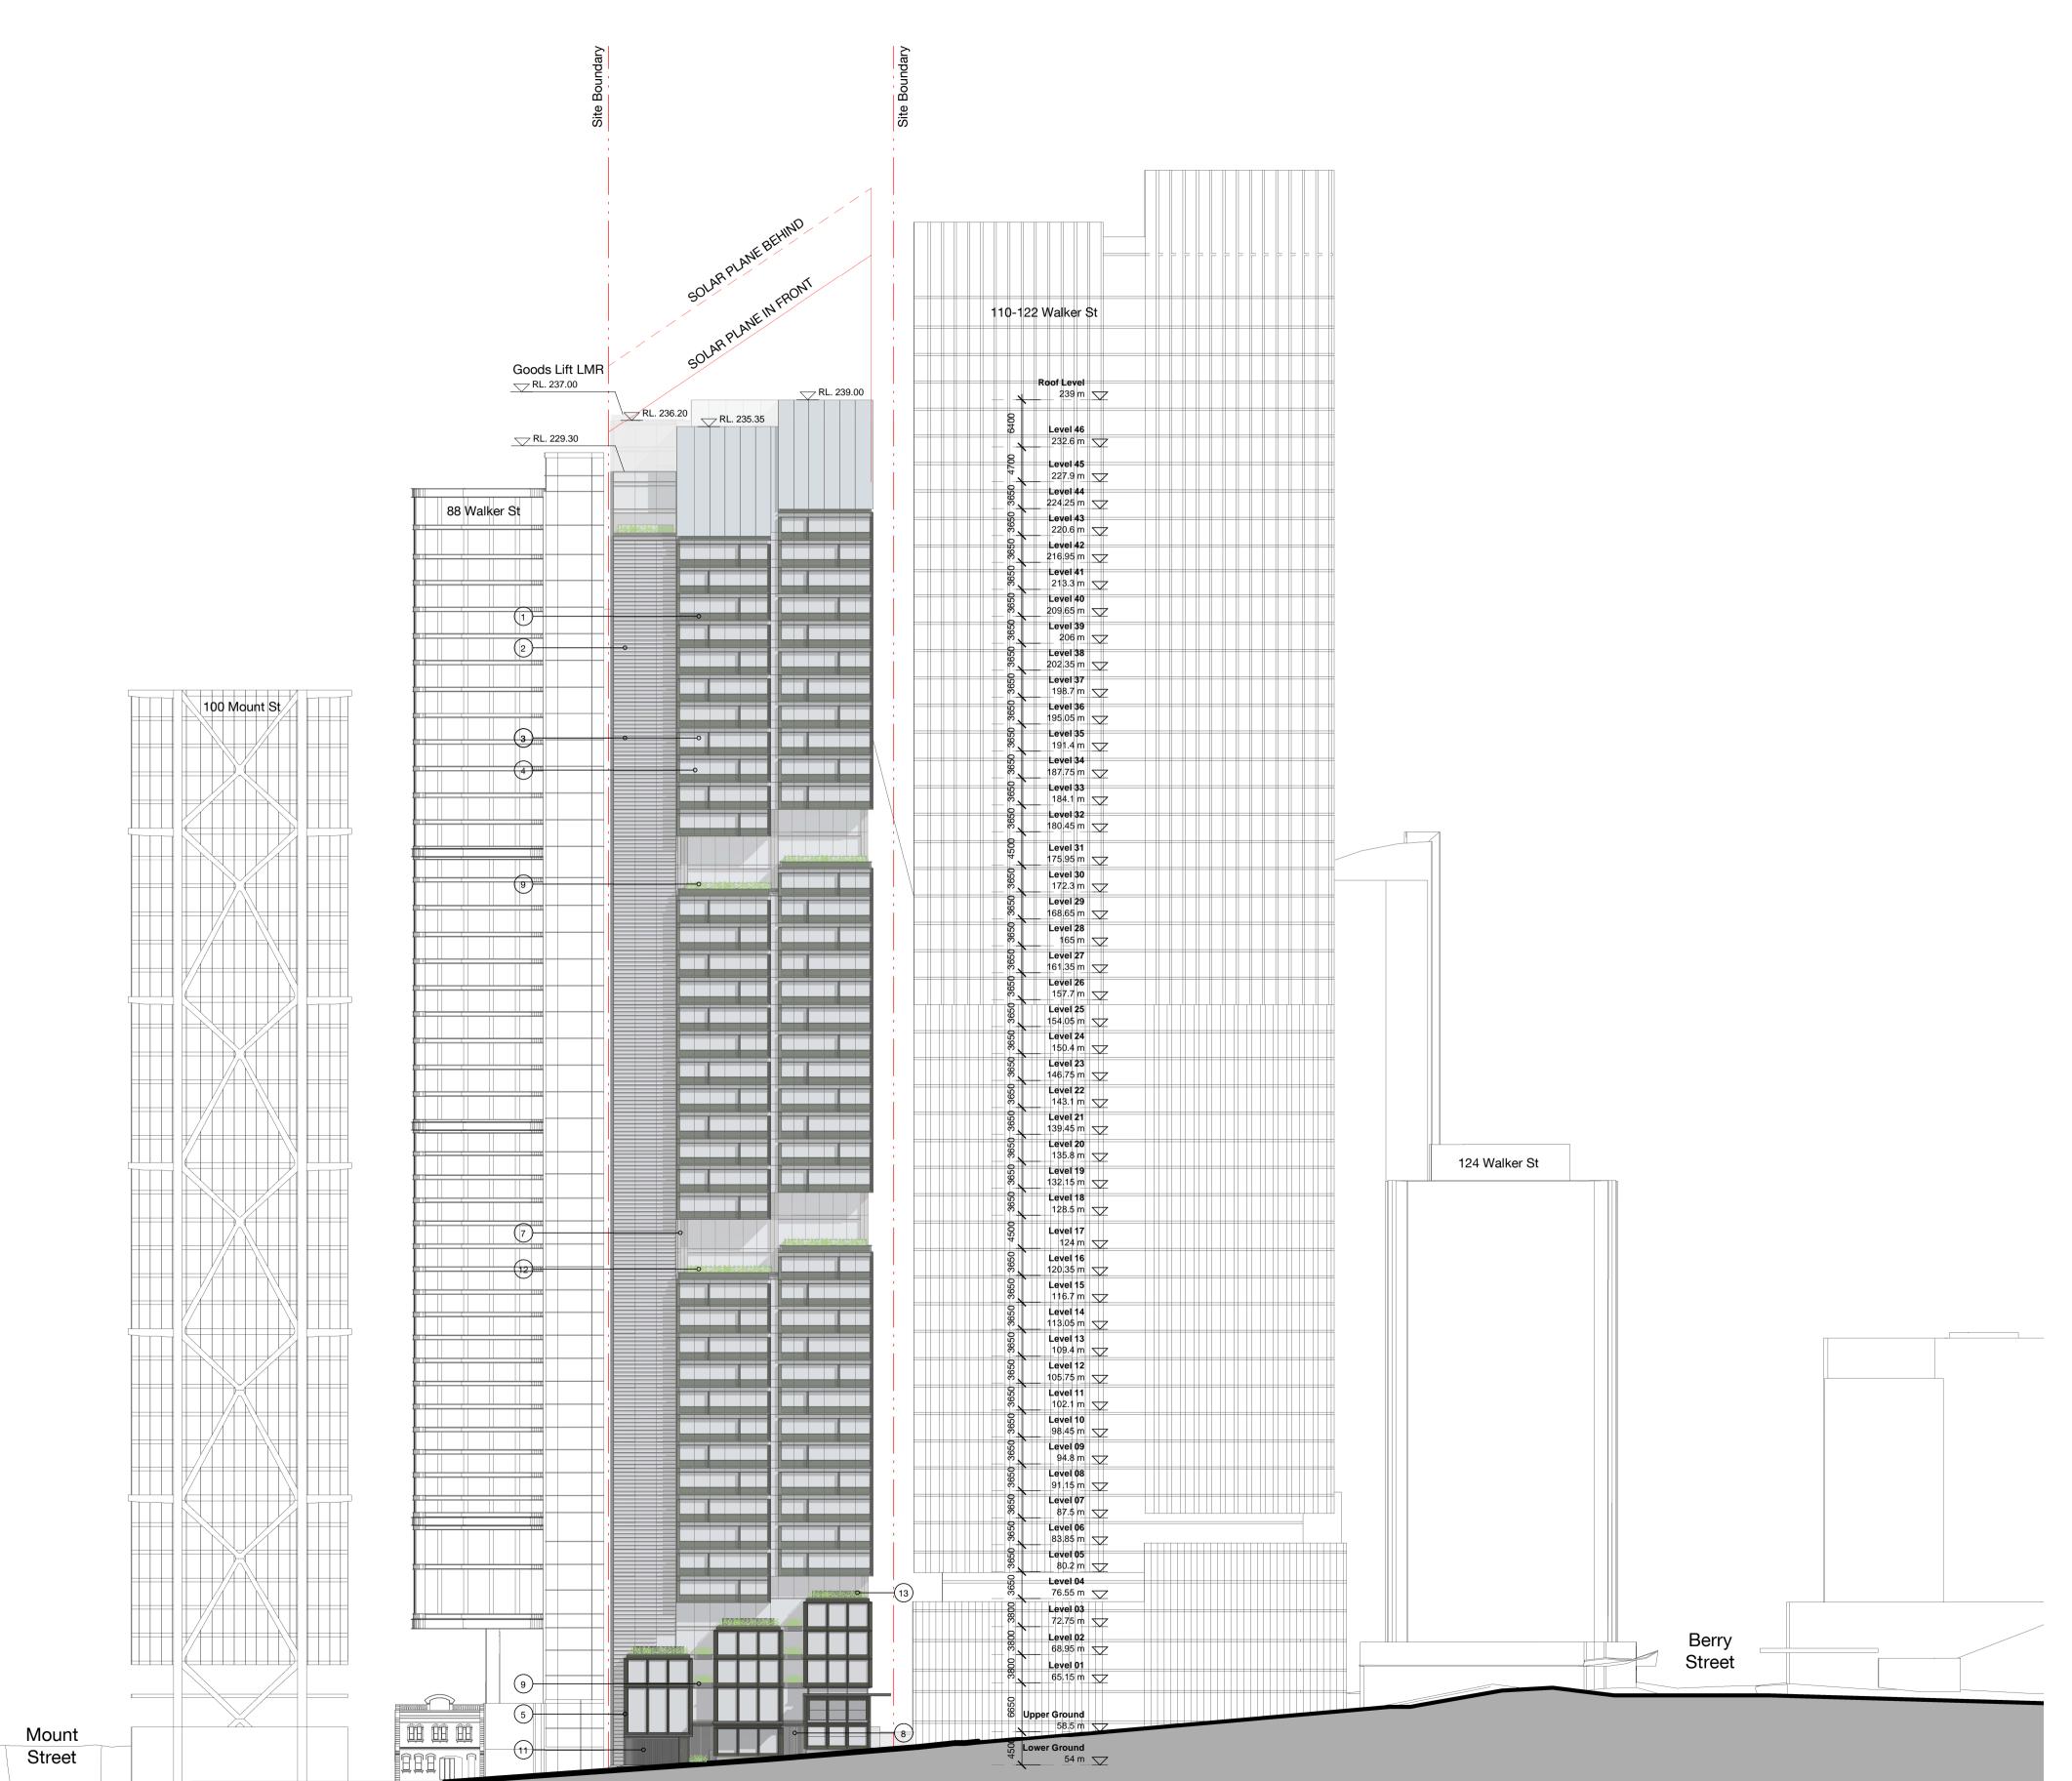

#### **Material and Finishes** 1. Solid Aluminium Cladding, Horizontal & Vertical Sunshades "Dark Green" - Matt Powdercoat Finish Solid Aluminium Cladding -"Warm Grey" Colour - Matt Powdercoat Finish Performance Vision Glass Target 50-60% VLT Aluminium Curtain Wall Framing "Dark Grey / Charcoal" Colour - Matt Powdercoat Finish Terracotta Cladding Fins "Dark Green" Colour - Glazed Finish Terracotta Soffit Cladding "Warm Sandy/Olive" Colour - Matt Finish 110-122 Walker St Beyond 7. Exposed Off Form Concrete Columns Aluminium Louvres "Dark Grey" Colour - Matt Powdercoat Finish Roof Level **Planters** RL. 239.00 <u>239 m</u> ✓ RL. 237.00 Refer to Landscape Architects DA Report for Plant Selection Level 46 232.6 m 💟 10. Metal and Glass Awning Level 45 227.9 m 💟 11. Metal Car Park Entry Door"Dark Grey" Colour - Matt Powdercoat Finish Level 44 224.25 m 💟 Level 43 220.6 m 12. Glass Balustrade Level 42 216.95 m 💟 Metal Palisade Balustrade Level 41 "Dark Grey" Colour - Matt Powdercoat Finish 213.3 m 💟

Level 40
209.65 m

Level 39
206 m

Level 38
202.35 m

Level 37
198.7 m

Level 36
195.05 m

Level 35
191.4 m

Level 34
187.75 m

Level 33
184.1 m

Level 32 180.45 m

Level 31
175.95 m
Level 30
172.3 m
Level 29
168.65 m
Level 28
165 m
Level 27
161.35 m
Level 26
157.7 m

Level 25 154.05 m

Level 24 150.4 m Level 23 146.75 m

143.1 m Level 21 139.45 m

Level 20

Level 18 128.5 m

124 m Level 16 120.35 m

116.7 m 💟

Level 11 102.1 m

Level 10
98.45 m
Level 09
94.8 m
Level 08
91.15 m

Level 07 87.5 m

Level 01 65.15 m

Lower Ground
54 m

Walker

Street

83.85 m \rightarrow Level 05 \\
80.2 m \rightarrow Level 04 \\
76.55 m \rightarrow Level 03

Level 14
113.05 m

Level 13
109.4 m

Level 12
105.75 m

88 Walker St

In Front

Spring

Street

1 Denison St

Denison Street

Miller

Street

 2
 03.12.21 Development Application
 MT
 JC

 1
 10.11.21 For Information
 MT
 JC