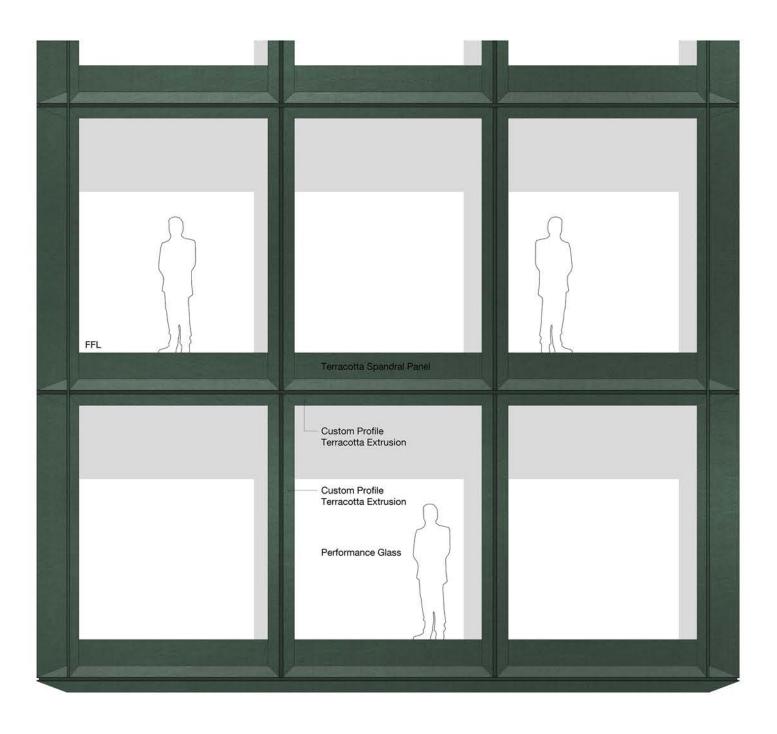

Section Detail 1:25

Elevation Detail 1:25

Do not scale drawings - refer to figured dimensions only. Any discrepancies shall immediately be referred to the architect for clarification.

#### 100-102 Walker Street North Sydney

Development Application Typical Mixed Mode Facade Detail

| Status          | DEVELOPMENT APPLICATION |          |    |
|-----------------|-------------------------|----------|----|
| Scale           | 1:25                    | @ A1     |    |
| Drawn           | СВ                      | Checked  | JC |
| Project No.     | s12514                  |          |    |
| Ptot Date       | 16/12/2021 4:04:39 8    | PM .     |    |
| BIM             |                         |          |    |
| Drawing no.     |                         | Revision |    |
| DA <sub>1</sub> | 1.002                   | 1        |    |

Melbourne 1 Nicholson Street Melbourne VIC 3000 Australia T 03 8664 6200 F 03 8664 6300 email mel@batessmart.com.au http://www.batessmart.com.au Sydney 43 Brisbane Street Surry Hills NSW 2010 Australia T 02 8354 5100 F 02 8354 5199 email syd@batessmart.com.au http://www.batessmart.com.au