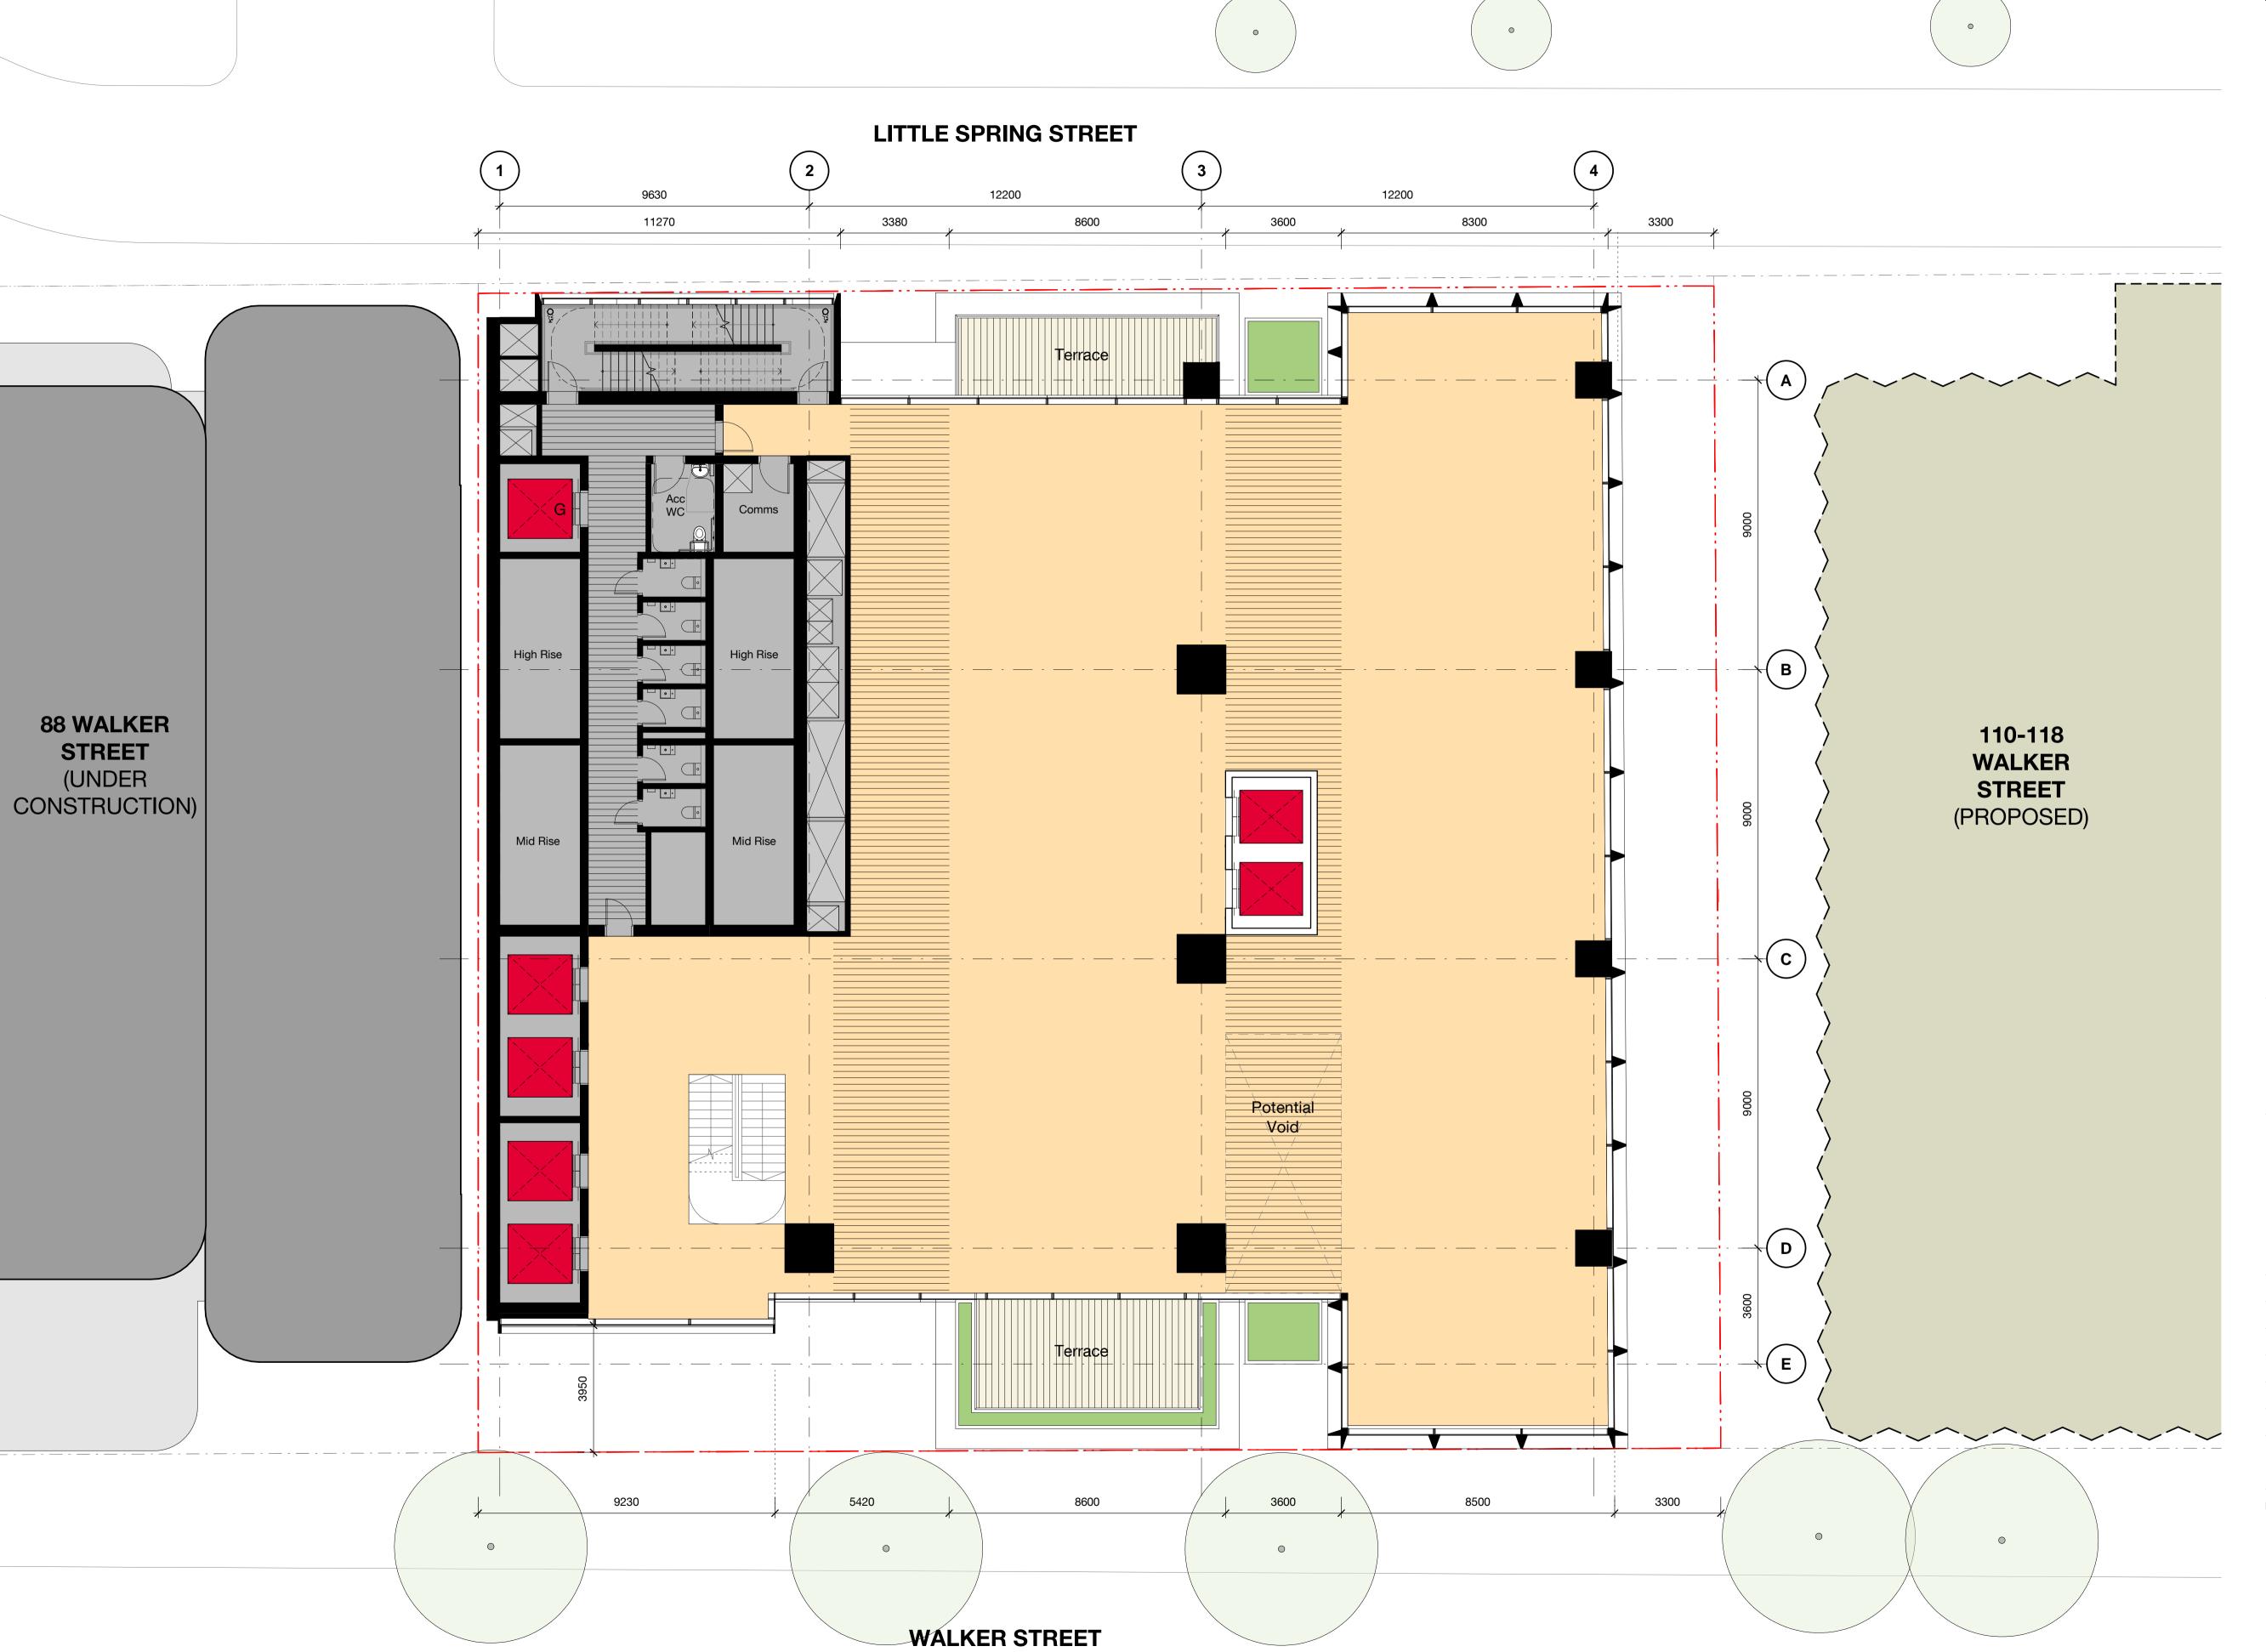

**Bates Smart** Pty Ltd ABN 70 004 999 400

1 DENISON THROUGH SITE LINK LITTLE SPRING STREET ~RL 55.50 ~RL 57.60 RL 58.75 ~RL 56.50 12200 11270 3380 8600 11820 RL 58.630 RL 58.730 RL 58.730 \_\_\_\_\_\_ RL 58.50 Comms , ∕Void∖ Above High Rise Public Lift Lobby Lift to Laneway Mid Rise Lift Lobby Lobby RL 58.50 02.06.22 Development Application 18.02.22 Development Application 03.12.21 Development Application BELOW 1 10.11.21 For Information

Rev Date Description Stair Down to Lobby/Cafe F & B RL 60.15 Up to L01 Low Rise Lift Lobby 100-102 Walker Street North Sydney Stair to F&B (E)8600 3600 8600 3800 3600 2450 8000 http://www.batessmart.com.au Outline of Outline of Outline of Awning Below Awning Below Awning Above WALKER STREET