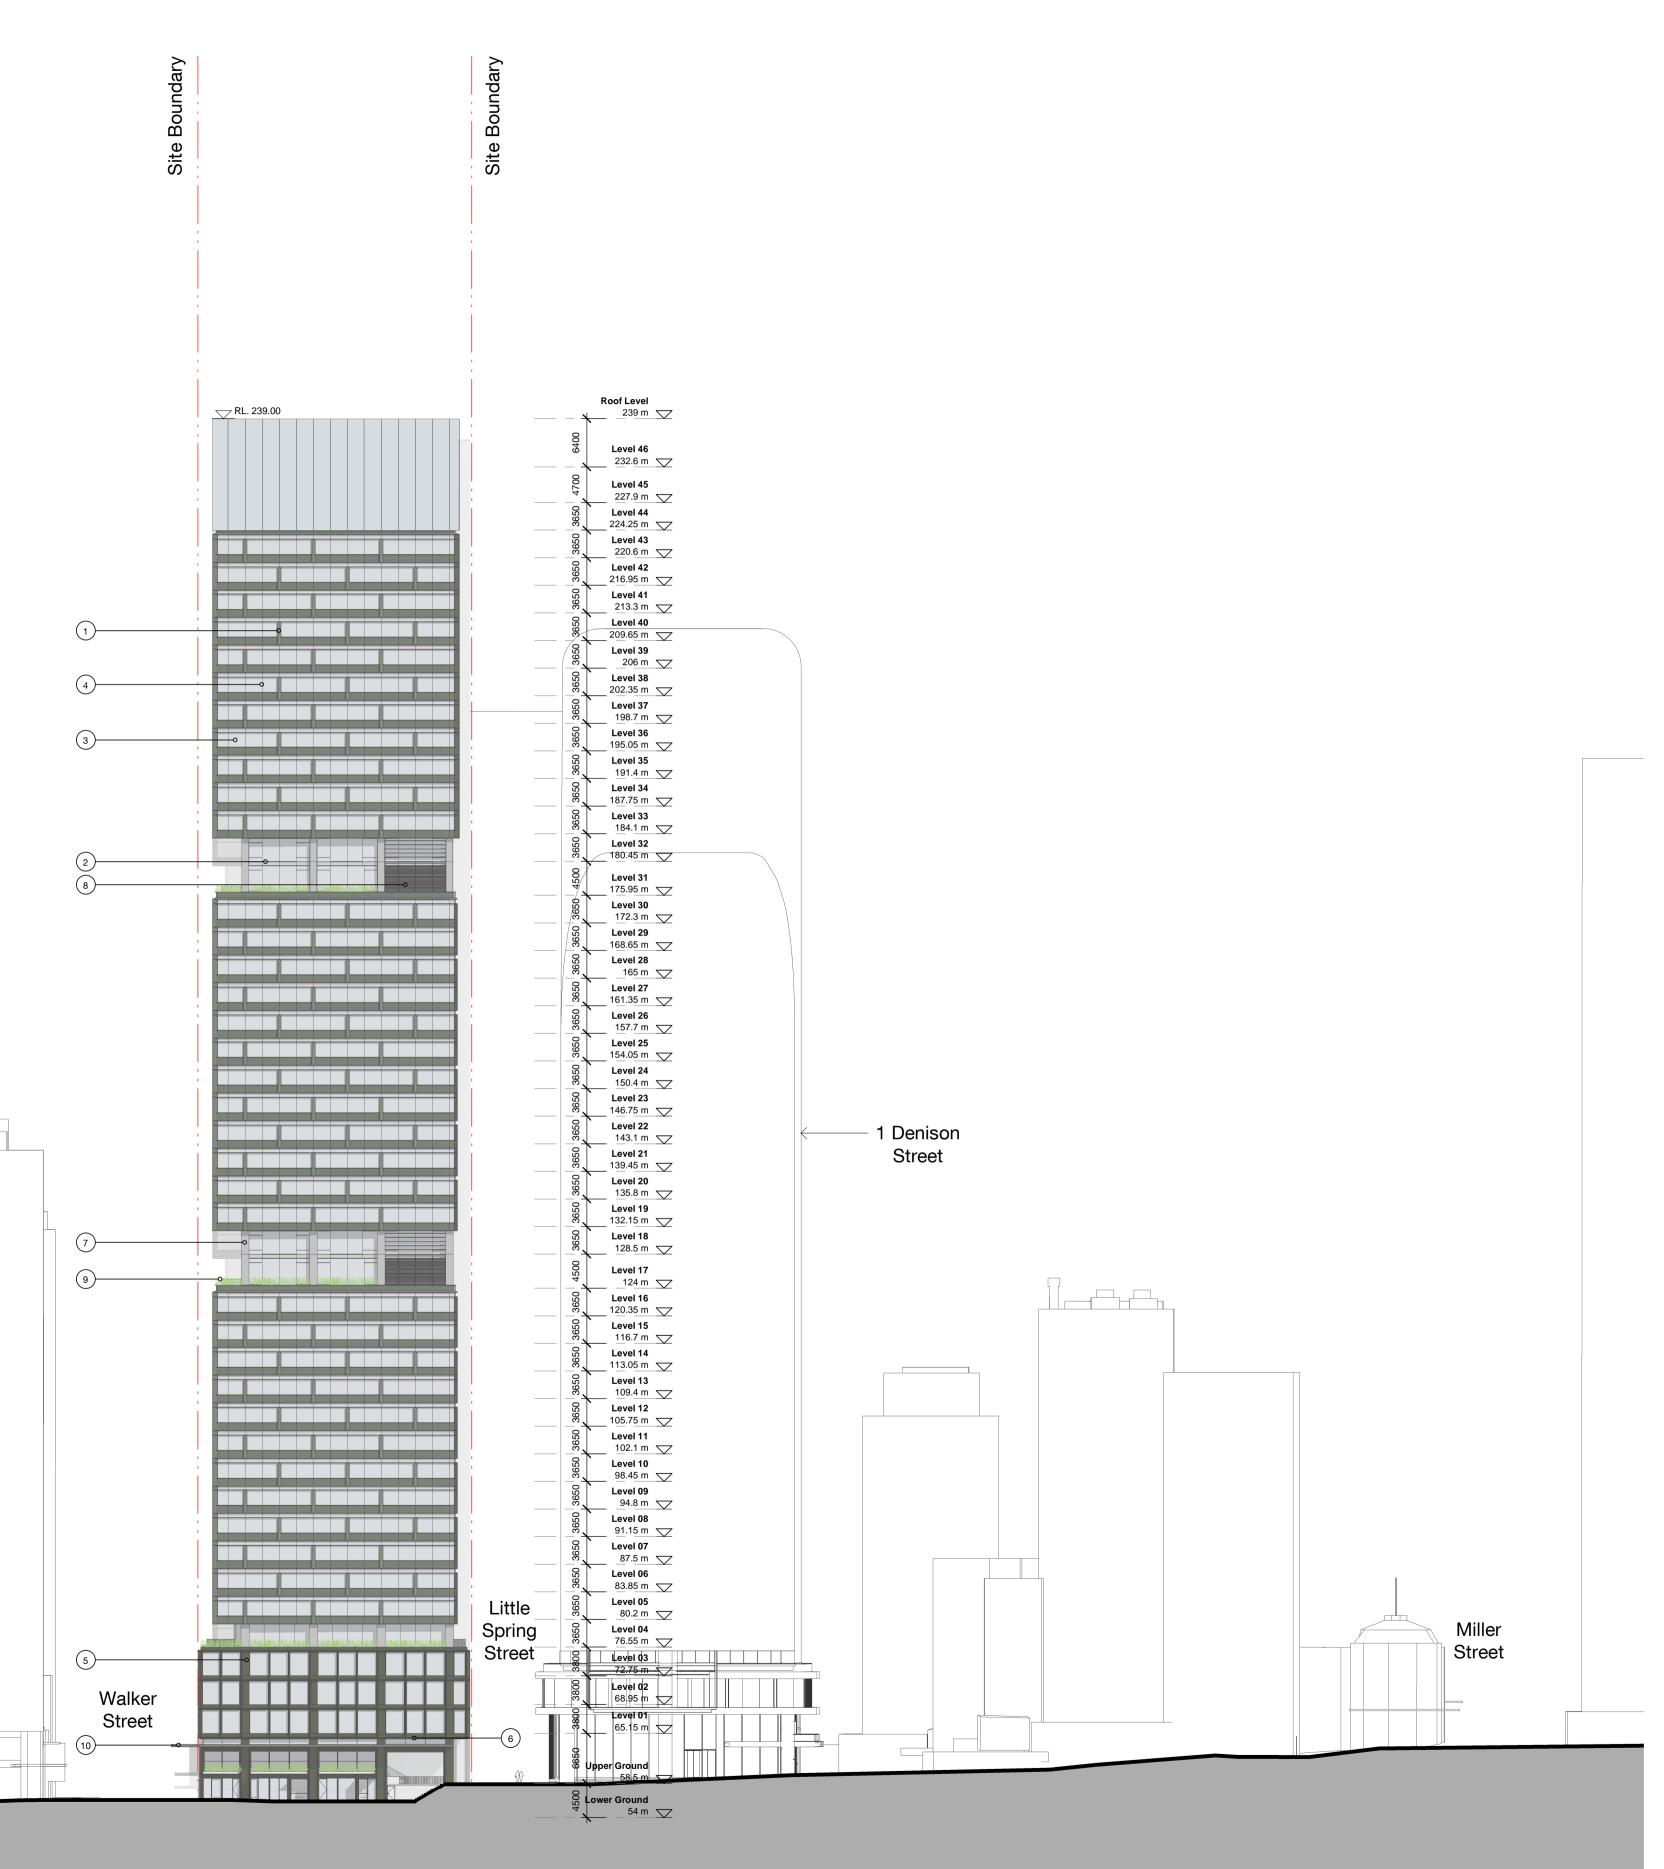

#### **Material and Finishes** 1. Solid Aluminium Cladding, Horizontal & Vertical Sunshades "Dark Green" - Matt Powdercoat Finish Solid Aluminium Cladding -"Warm Grey" Colour - Matt Powdercoat Finish Performance Vision Glass Target 50-60% VLT Aluminium Curtain Wall Framing "Dark Grey / Charcoal" Colour - Matt Powdercoat Finish Terracotta Cladding Fins "Dark Green" Colour - Glazed Finish Terracotta Soffit Cladding "Warm Sandy/Olive" Colour - Matt Finish 110-122 Walker St Beyond 7. Exposed Off Form Concrete Columns Aluminium Louvres "Dark Grey" Colour - Matt Powdercoat Finish Roof Level **Planters** RL. 239.00 <u>239 m</u> ✓ RL. 237.00 Refer to Landscape Architects DA Report for Plant Selection Level 46 232.6 m 💟 10. Metal and Glass Awning Level 45 227.9 m 💟 11. Metal Car Park Entry Door"Dark Grey" Colour - Matt Powdercoat Finish Level 44 224.25 m 💟 Level 43 220.6 m 12. Glass Balustrade Level 42 216.95 m 💟 Metal Palisade Balustrade Level 41 "Dark Grey" Colour - Matt Powdercoat Finish 213.3 m 💟

Level 40
209.65 m

Level 39
206 m

Level 38
202.35 m

Level 37
198.7 m

Level 36
195.05 m

Level 35
191.4 m

Level 34
187.75 m

Level 33
184.1 m

Level 32 180.45 m

Level 31
175.95 m
Level 30
172.3 m
Level 29
168.65 m
Level 28
165 m
Level 27
161.35 m
Level 26
157.7 m

Level 25 154.05 m

Level 24 150.4 m Level 23 146.75 m

143.1 m Level 21 139.45 m

Level 20

Level 18 128.5 m

124 m Level 16 120.35 m

116.7 m 💟

Level 11 102.1 m

Level 10
98.45 m
Level 09
94.8 m
Level 08
91.15 m

Level 07 87.5 m

Level 01 65.15 m

Lower Ground
54 m

Walker

Street

83.85 m \rightarrow Level 05 \\
80.2 m \rightarrow Level 04 \\
76.55 m \rightarrow Level 03

Level 14
113.05 m

Level 13
109.4 m

Level 12
105.75 m

88 Walker St

In Front

Spring

Street

1 Denison St

Denison Street

Miller

Street

 2
 03.12.21 Development Application
 MT
 JC

 1
 10.11.21 For Information
 MT
 JC