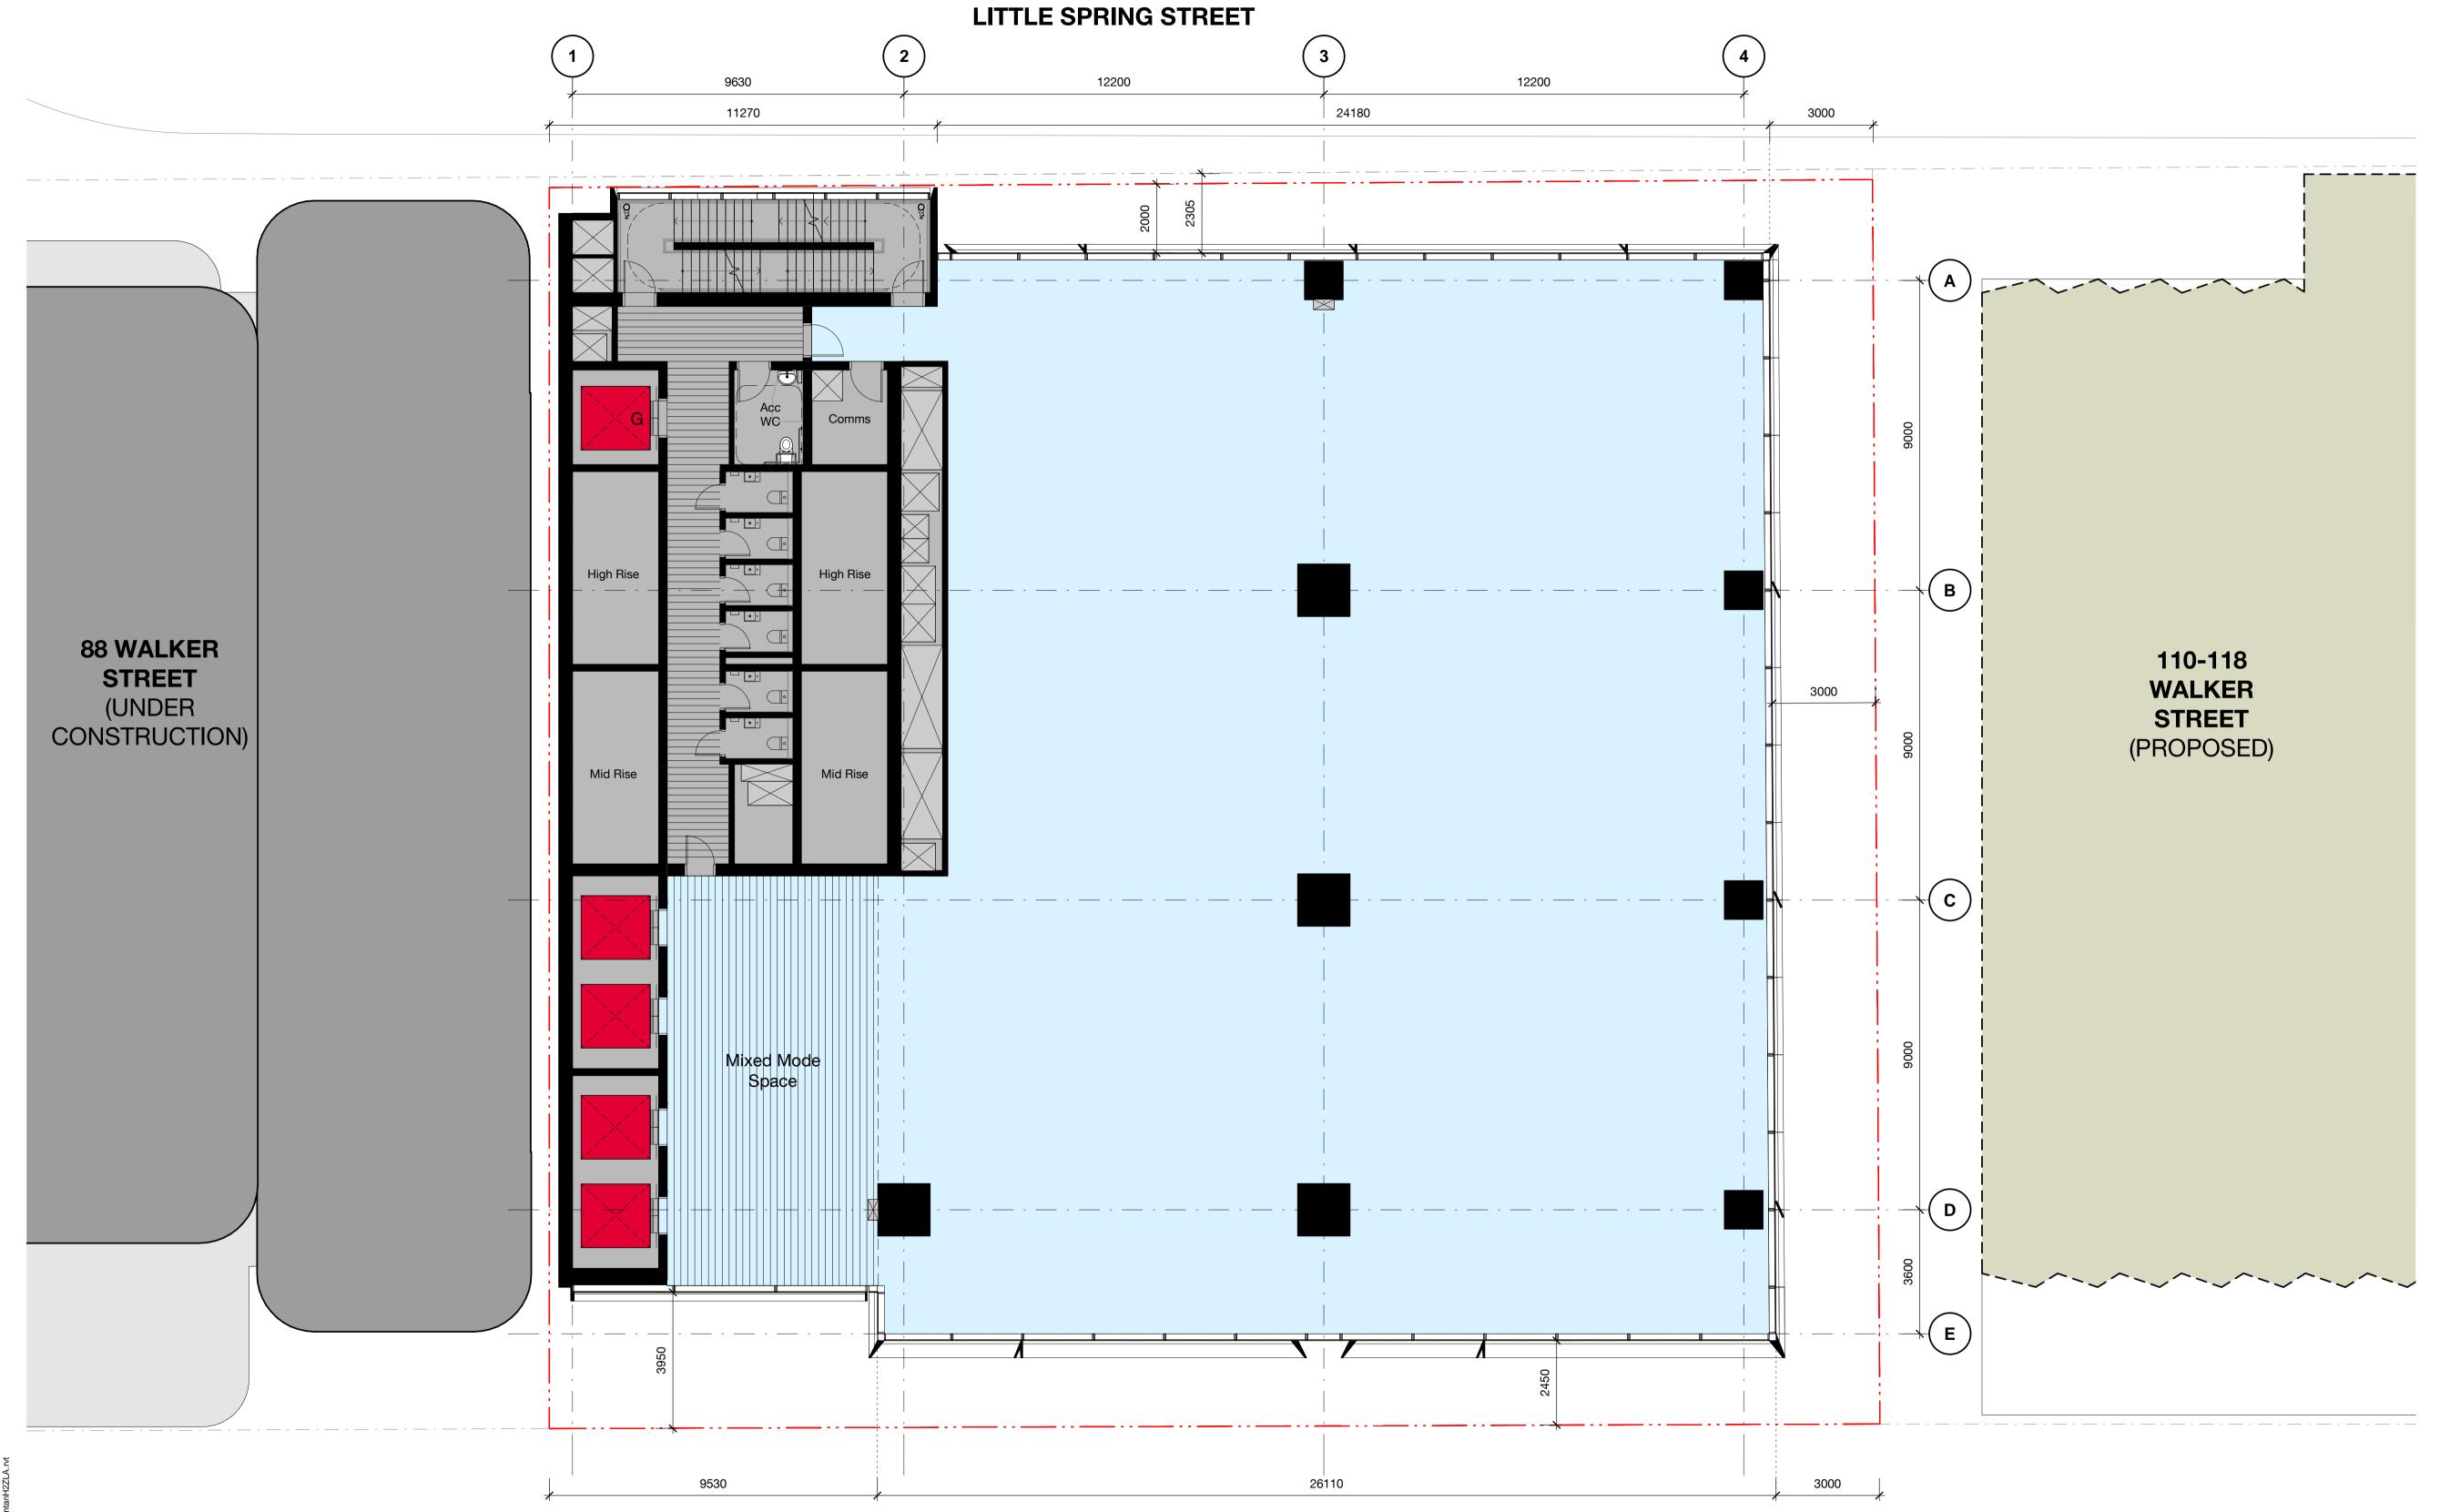

#### 100-102 Walker Street North Sydney

Development Application Level 05 - 15 Plan

| Status      | DEVELOPMENT APPLICATION |          |    |
|-------------|-------------------------|----------|----|
| Scale       | 1 : 100                 | @ A1     |    |
| Drawn       | MT                      | Checked  | JC |
| Project No. | s12514                  |          |    |
| Plot Date   | 18/02/2022 9:18:32 AM   |          |    |
| BIM         |                         |          |    |
| Drawing no  |                         | Revision |    |

DA03.005

Melbourne 1 Nicholson Street Melbourne VIC 3000 Australia T 03 8664 6200 F 03 8664 6300 email mel@batessmart.com.au http://www.batessmart.com.au Sydney 43 Brisbane Street Surry Hills NSW 2010 Australia T 02 8354 5100 F 02 8354 5199 email syd@batessmart.com.au http://www.batessmart.com.au