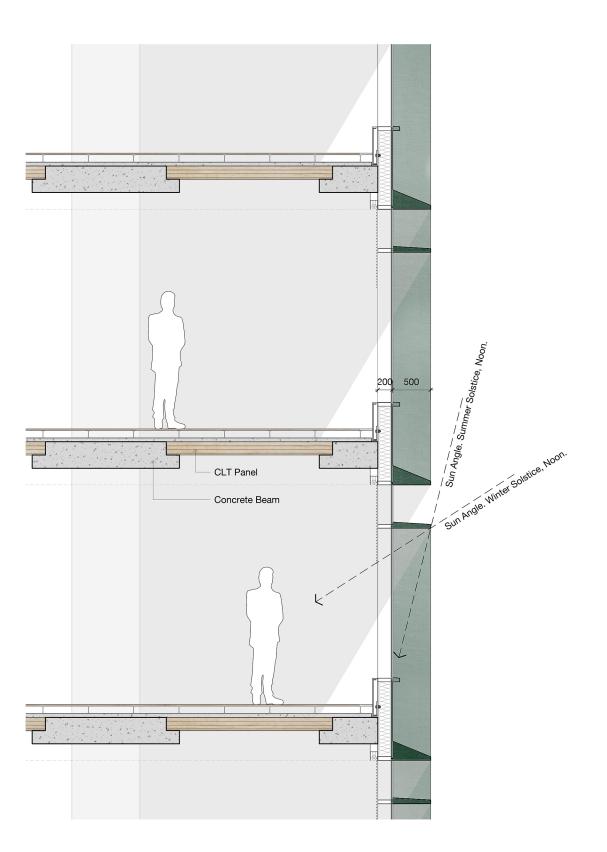

#### 100-102 Walker Street North Sydney

Development Application Typical Tower Facade Detail

| Status      | DEVELOPMENT           | APPLICATION |    |
|-------------|-----------------------|-------------|----|
| Scale       | 1 : 25                | @ A1        |    |
| Drawn       | СВ                    | Checked     | JC |
| Project No. | s12514                |             |    |
| Plot Date   | 16/12/2021 4:02:06 PM |             |    |
| BIM         |                       |             |    |
| Drawing no. |                       | Revision    |    |

Section Detail 1:25

Elevation Detail 1:25

Do not scale drawings - refer to figured dimensions only. Any discrepancies shall immediately be referred to the architect for clarification.