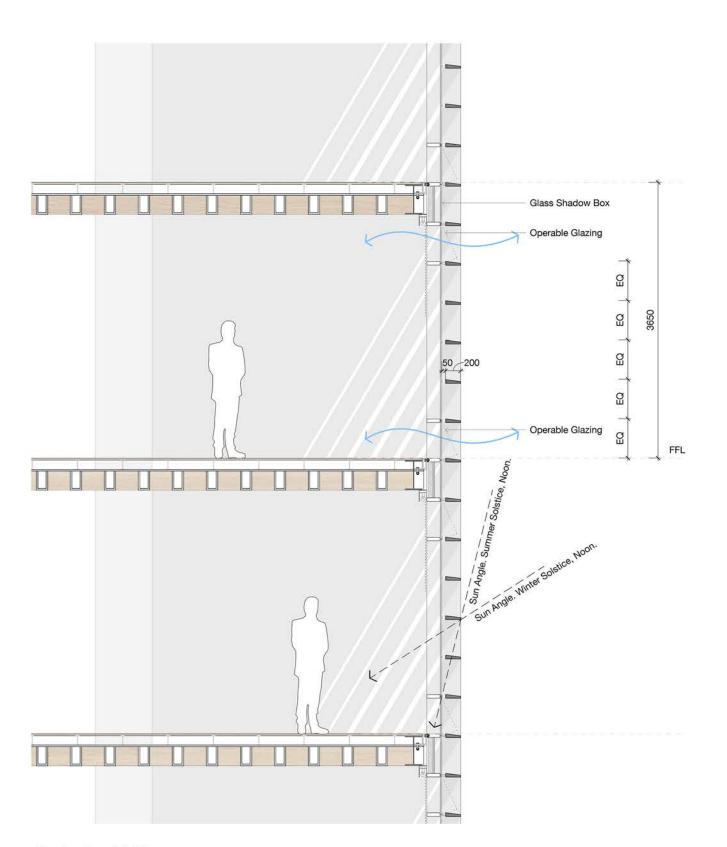

Section Detail 1:25

Elevation Detail 1:25

Do not scale drawings - refer to figured dimensions only. Any discrepancies shall immediately be referred to the architect for clarification.

#### 100-102 Walker Street North Sydney

Development Application Typical Mixed Mode Facade Detail

| Status          | DEVELOPMENT APPLICATION |          |    |
|-----------------|-------------------------|----------|----|
| Scale           | 1:25                    | @ A1     |    |
| Drawn           | СВ                      | Checked  | JC |
| Project No.     | s12514                  |          |    |
| Ptot Date       | 16/12/2021 4:04:39 8    | PM .     |    |
| BIM             |                         |          |    |
| Drawing no.     |                         | Revision |    |
| DA <sub>1</sub> | 1.002                   | 1        |    |