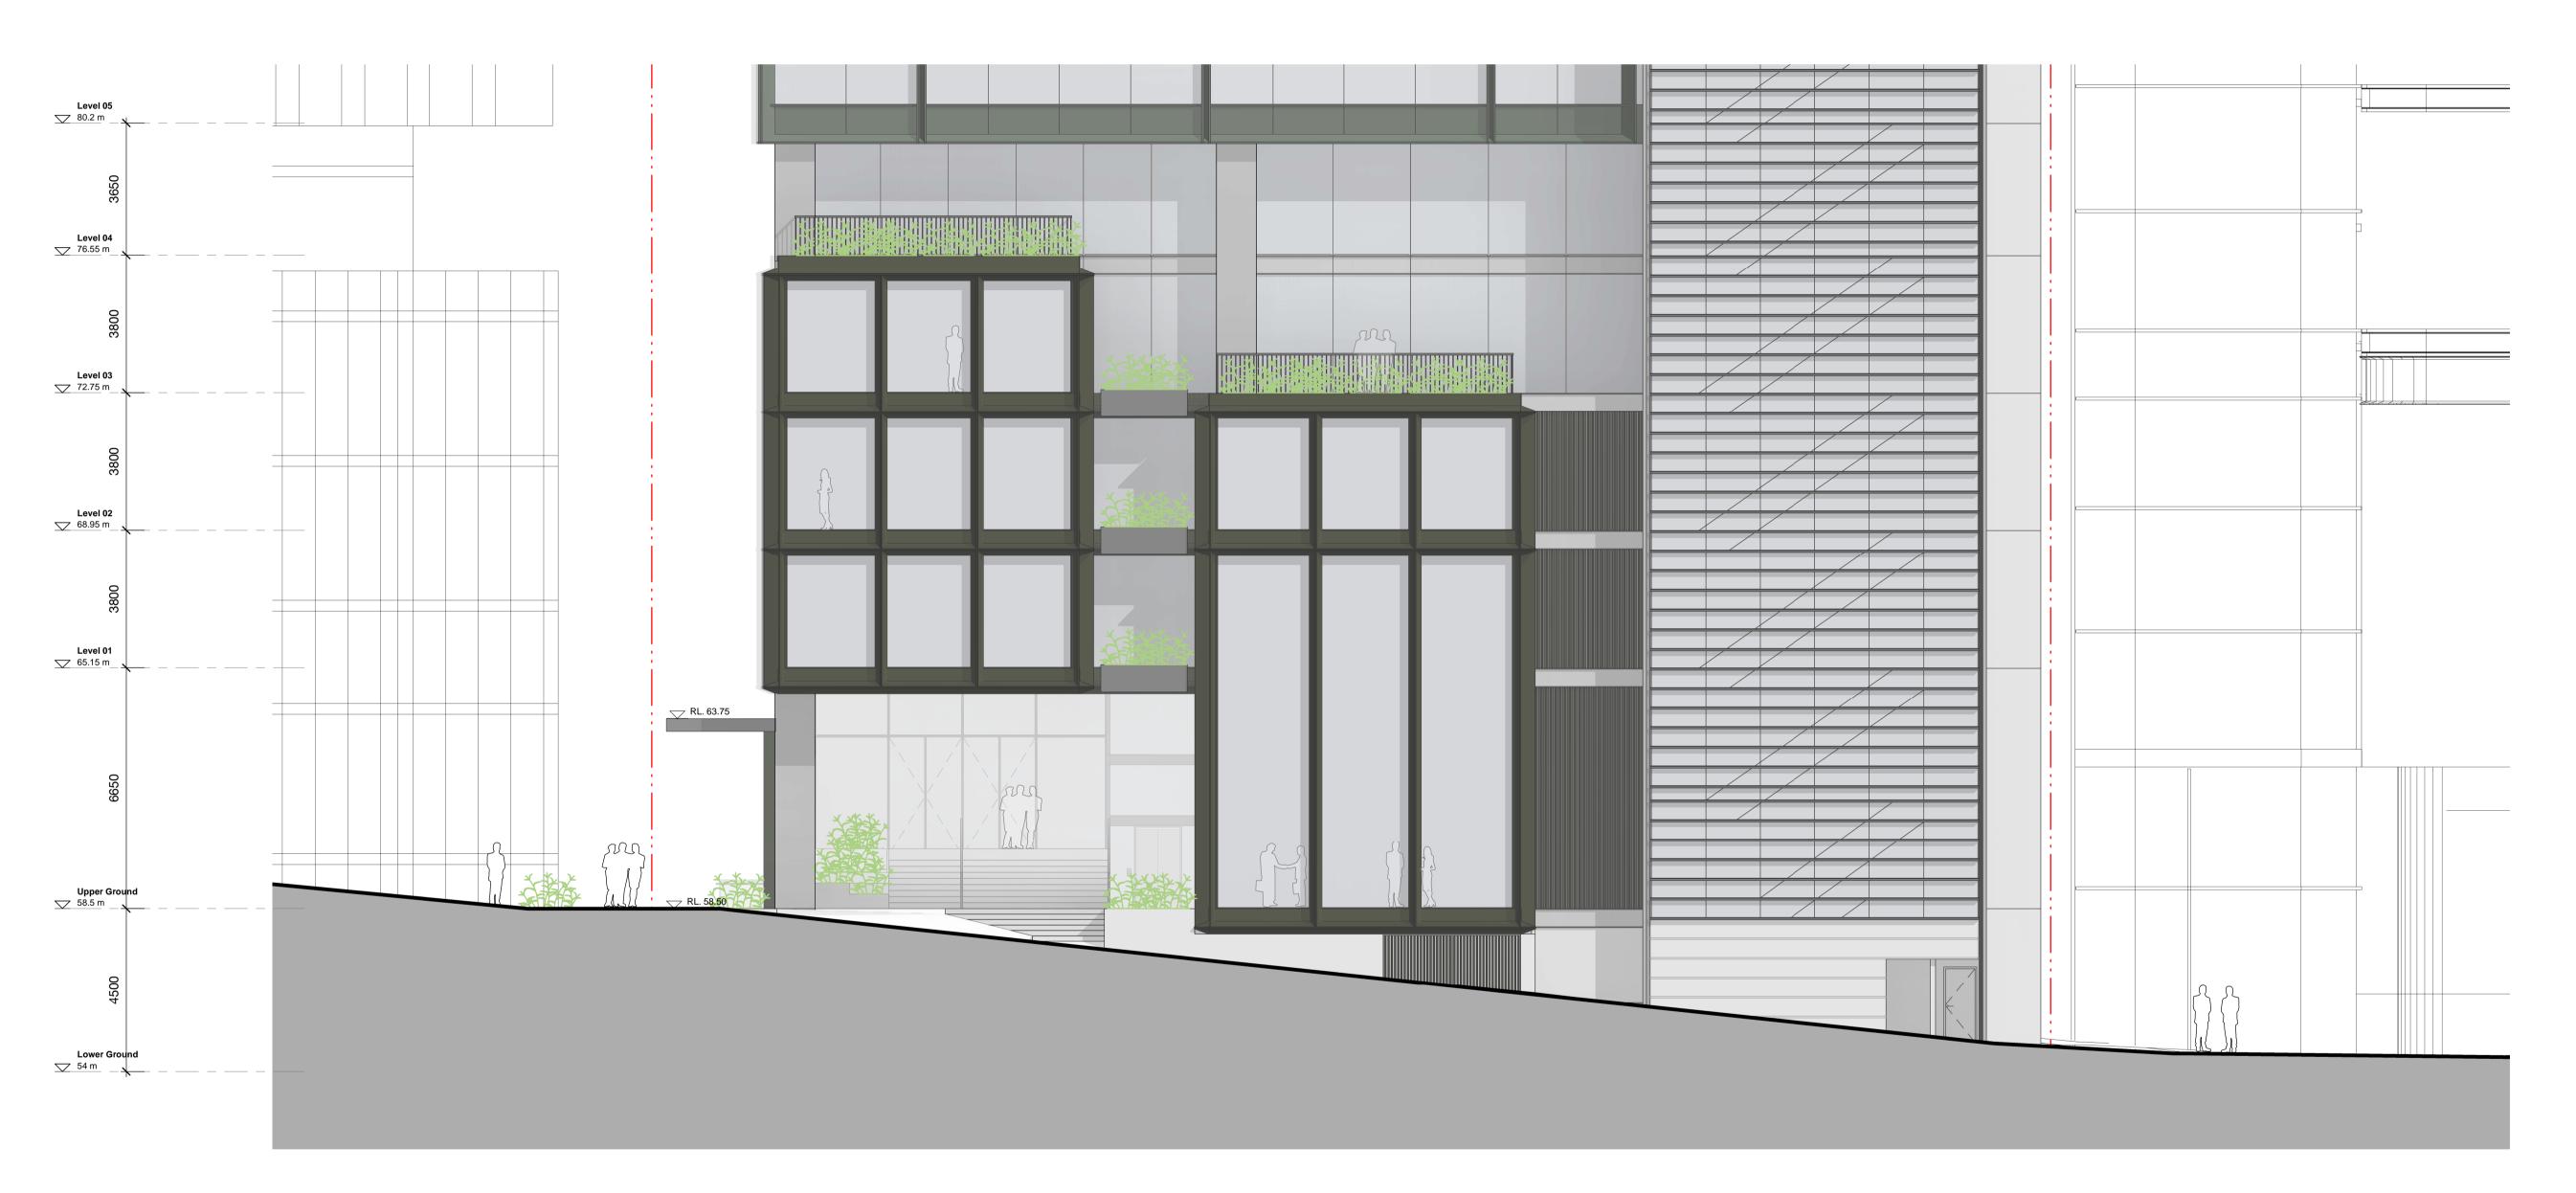

#### 100-102 Walker Street North Sydney

Development Application Podium Elevation - West

| Status      | DEVELOPMENT APPLICATION |          |    |
|-------------|-------------------------|----------|----|
| Scale       | 1 : 100                 | @ A1     |    |
| Drawn       | MT                      | Checked  | JC |
| Project No. | s12514                  |          |    |
| Plot Date   | 16/12/2021 5:33:55 PM   |          |    |
| BIM         |                         |          |    |
| Drawing no. |                         | Revision |    |