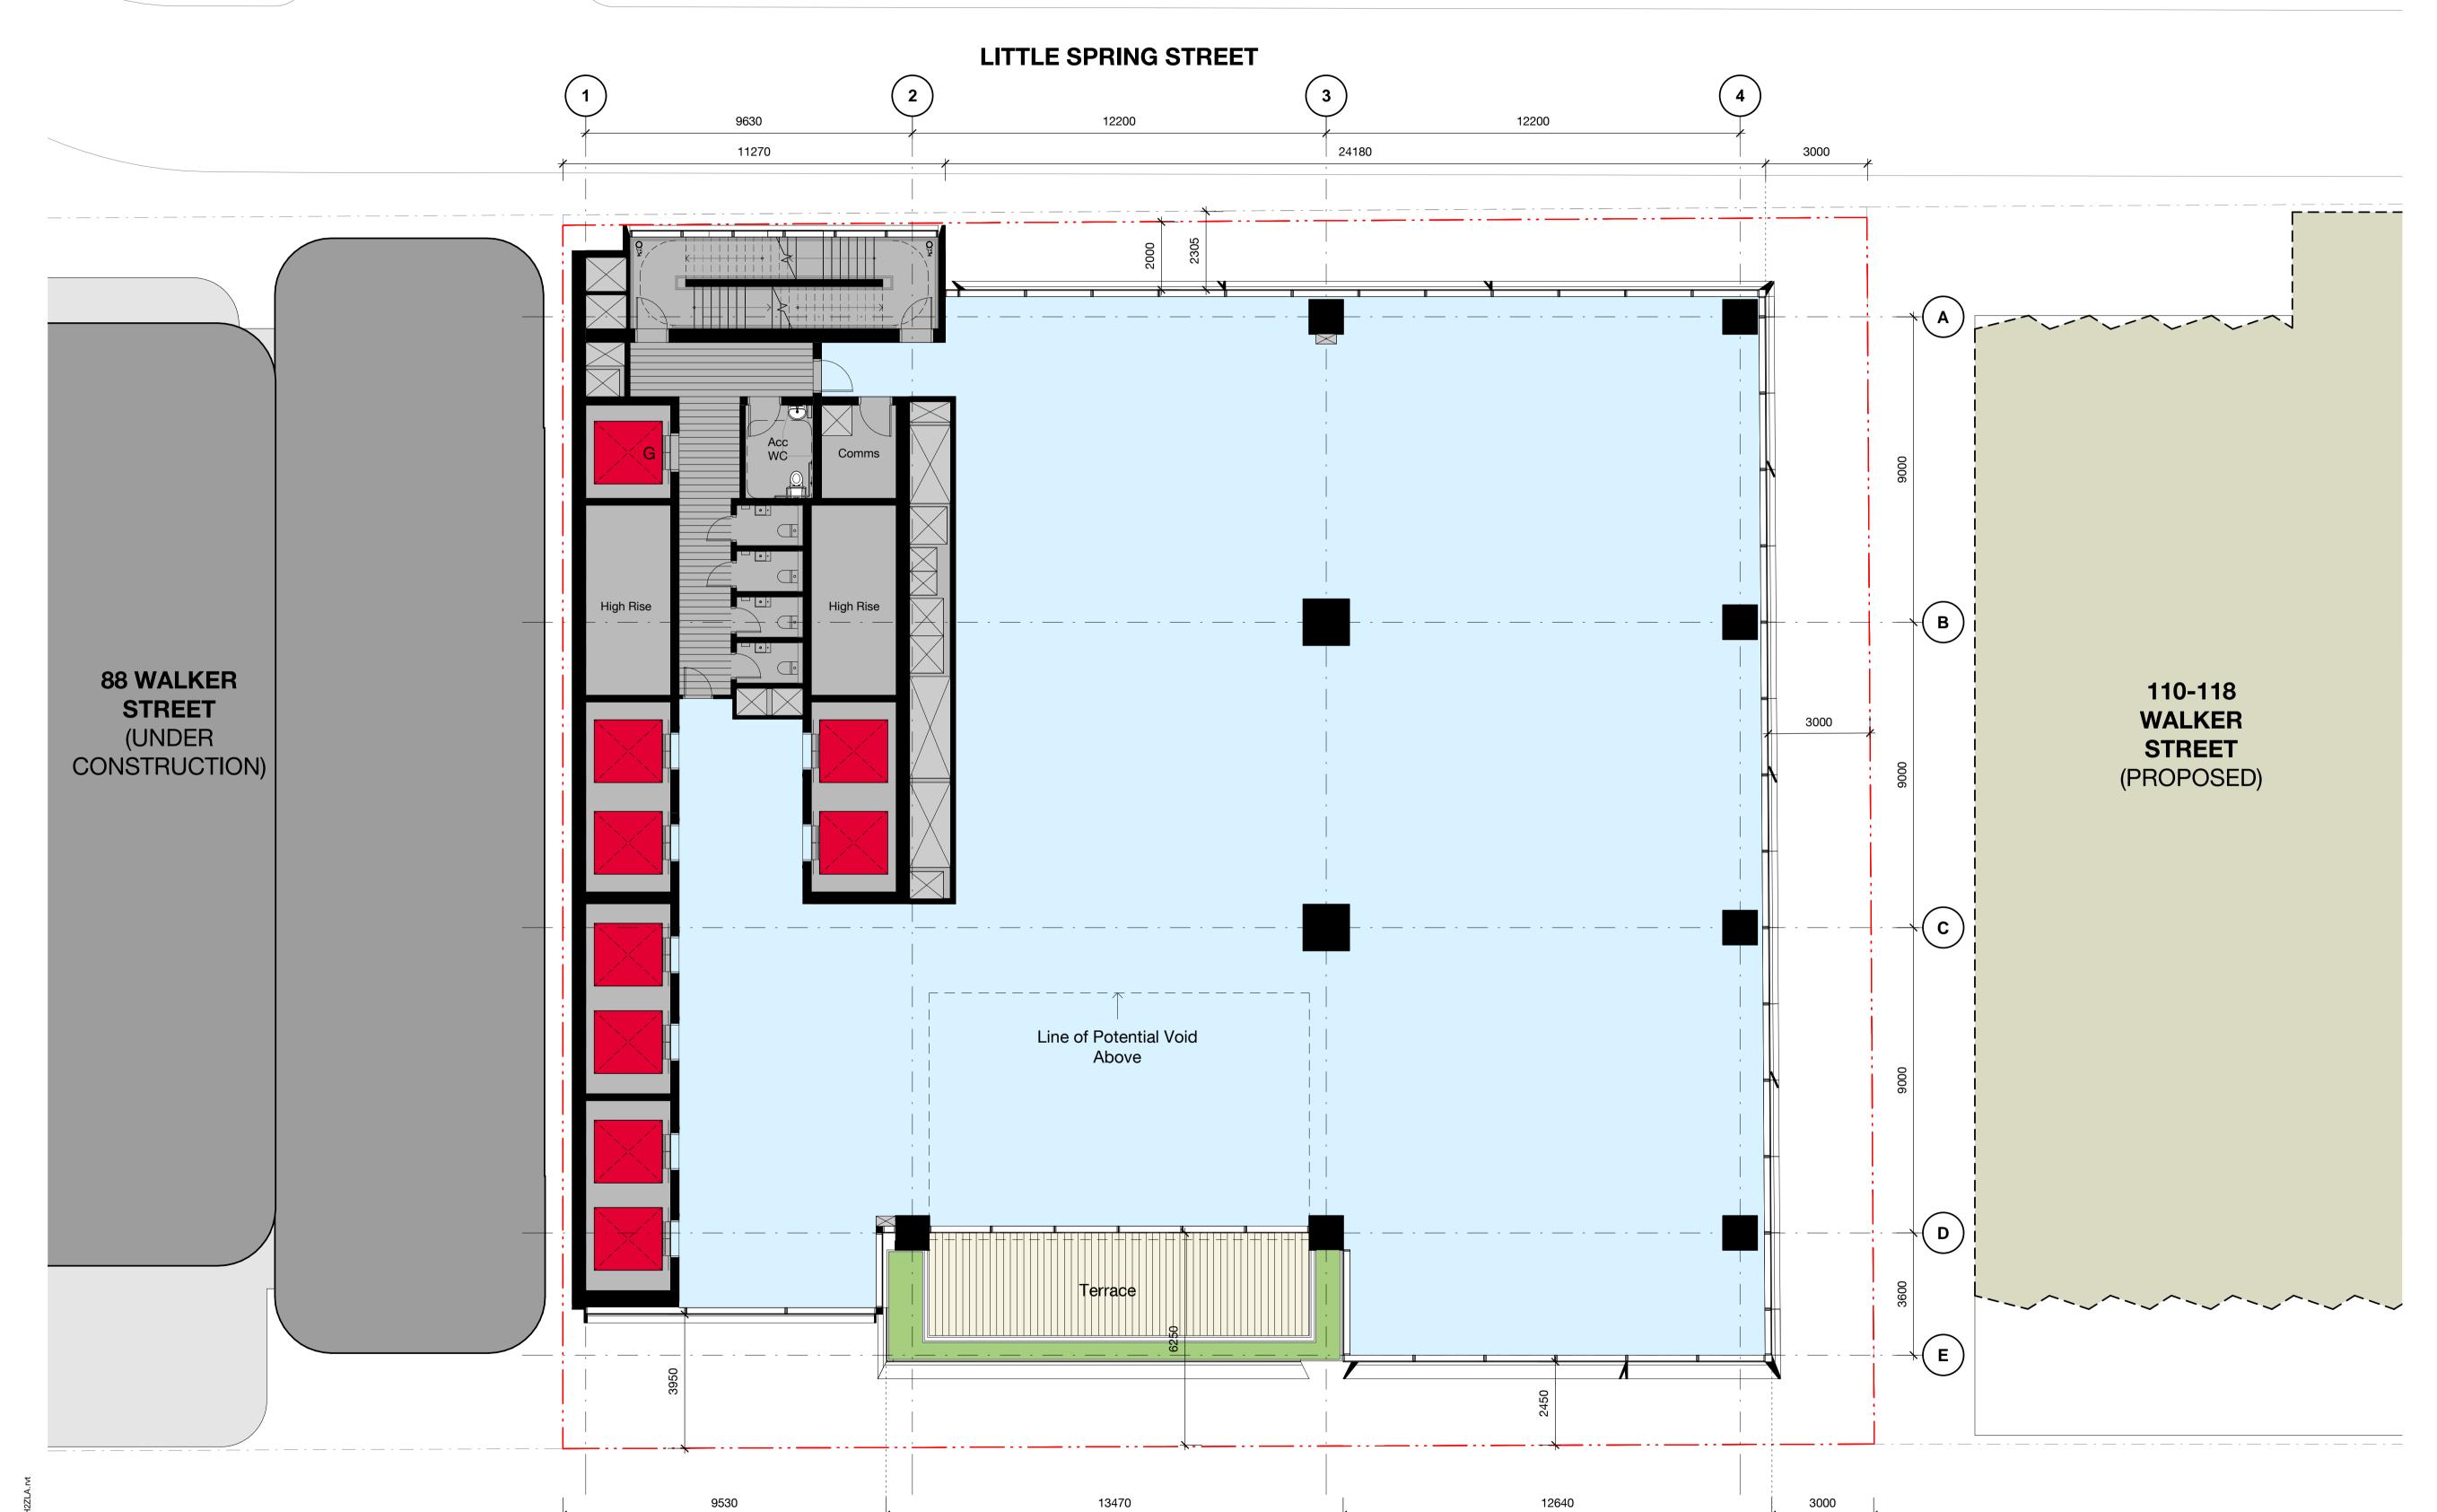

#### 100-102 Walker Street North Sydney

Development Application Level 16 - Lowrise Village Deck (Lower)

| atus      | DEVELOPMENT APPLICATION |         |    |
|-----------|-------------------------|---------|----|
| cale      | 1 : 100                 | @ A1    |    |
| awn       | MT                      | Checked | JC |
| oject No. | s12514                  |         |    |
| ot Date   | 18/02/2022 9:18:35 AM   |         |    |

Drawing no. Revision

DA03.016

Melbourne 1 Nicholson Street
Melbourne VIC 3000 Australia
T 03 8664 6200 F 03 8664 6300
email mel@batessmart.com.au
http://www.batessmart.com.au
http://www.batessmart.com.au