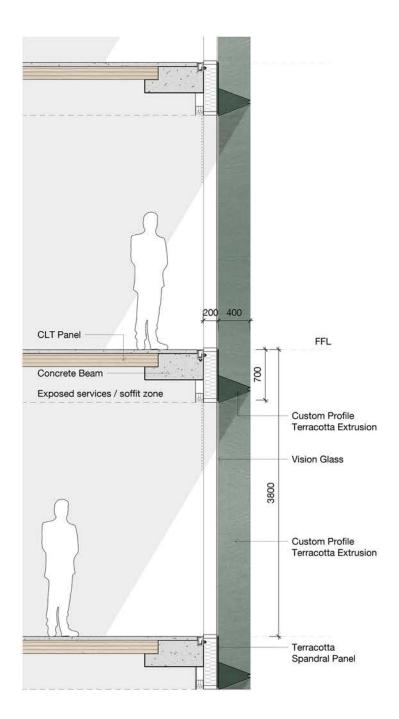

Section Detail 1:25

Elevation Detail 1:25

Do not scale drawings - refer to figured dimensions only. Any discrepancies shall immediately be referred to the architect for clarification.

All drawings may not be reproduced or distributed without prior permission fro the architect.

 2
 03.12.21
 Description
 MT
 JC

 1
 10.11.21
 For Information
 MT
 JC

 Rev
 Date
 Description
 Initial
 Checked

#### 100-102 Walker Street North Sydney

Development Application Typical Tower Facade Detail

| Status      | DEVELOPMENT           | APPLICATION |    |
|-------------|-----------------------|-------------|----|
| Scale       | 1 : 25                | @ A1        |    |
| Drawn       | СВ                    | Checked     | JC |
| Project No. | s12514                |             |    |
| Plot Date   | 16/12/2021 4:02:06 PM |             |    |
| BIM         |                       |             |    |
| Drawing no. |                       | Revision    |    |

DA11.001

Melbourne 1 Nicholson Street Melbourne VIC 3000 Australia T 03 8664 6200 F 03 8664 6300 email mel@batessmart.com.au http://www.batessmart.com.au Sydney 43 Brisbane Street Surry Hills NSW 2010 Australia T 02 8354 5100 F 02 8354 5199 email syd@batessmart.com.au http://www.batessmart.com.au