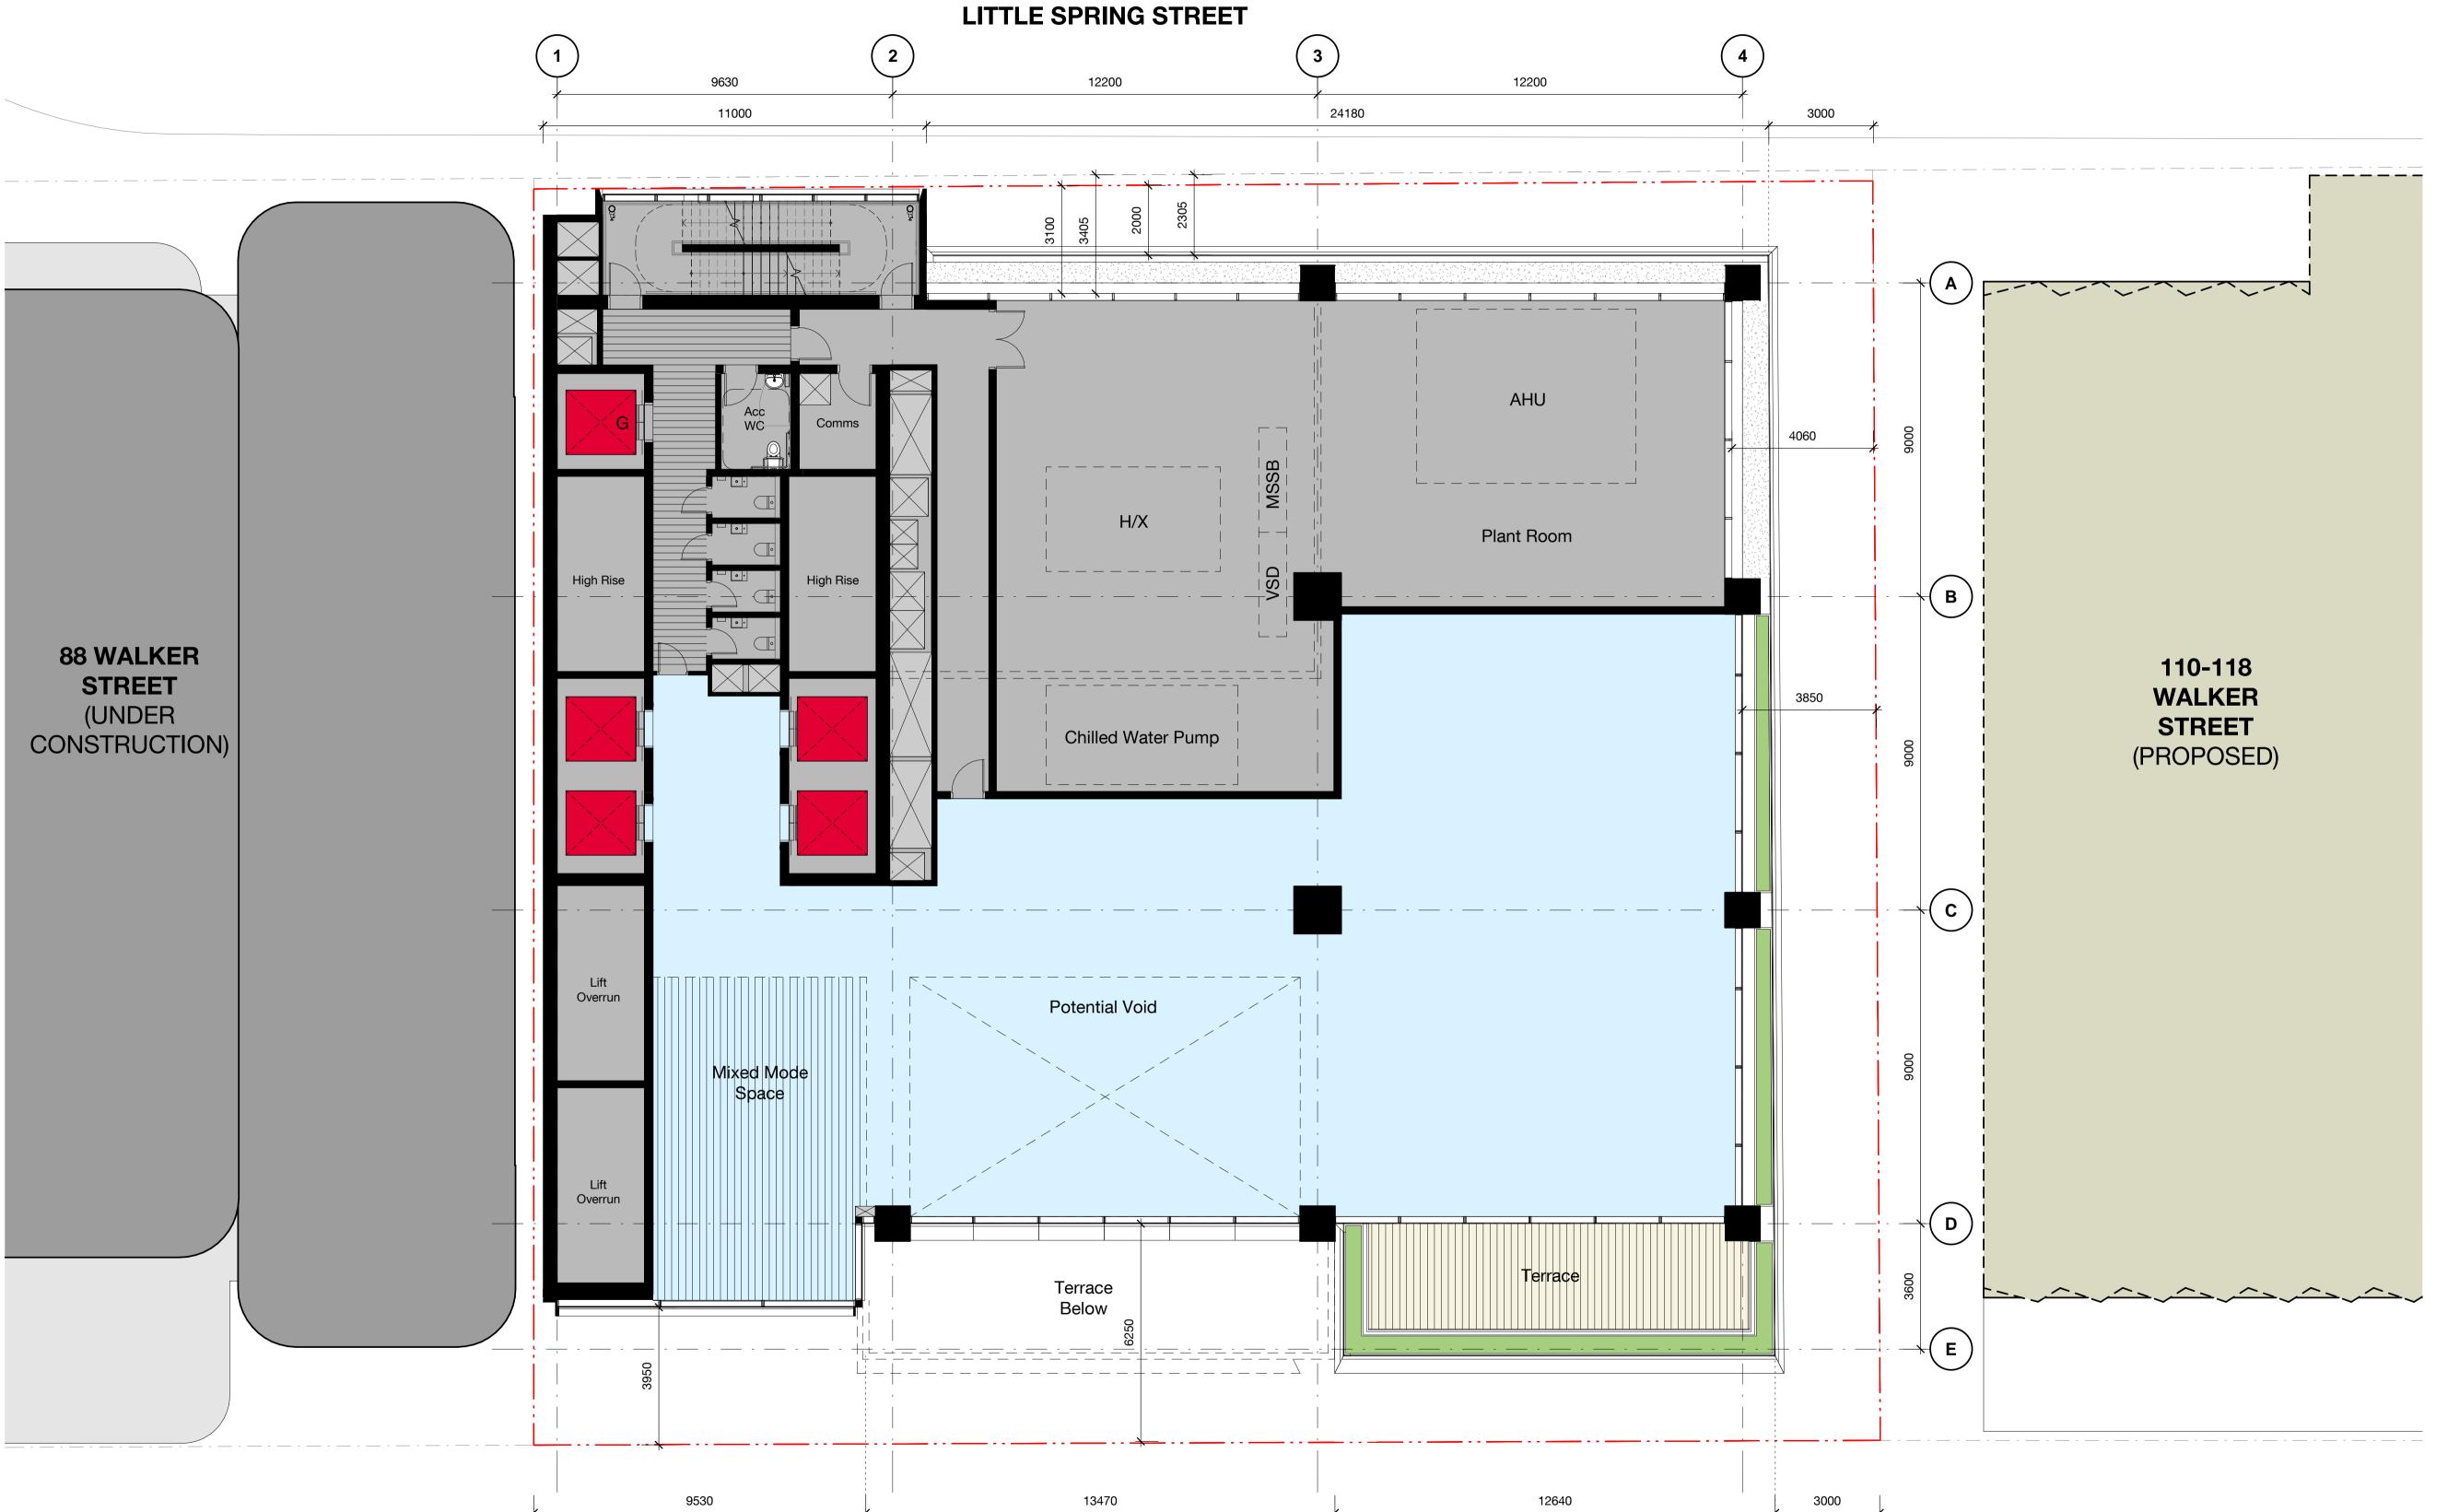

#### 100-102 Walker Street North Sydney

Development Application Level 17 - Lowrise Village Deck (Upper)

18.02.22 Development Application 03.12.21 Development Application

| EVELOPMENT | APPLICATION |    |
|------------|-------------|----|
| : 100      | @ A1        |    |
| Т          | Checked     | JC |

Plot Date 18/02/2022 9:18:38 AM
BIM

Drawing no. Revis

DA03.017

Melbourne 1 Nicholson Street Melbourne VIC 3000 Australia T 03 8664 6200 F 03 8664 6300 email mel@batessmart.com.au http://www.batessmart.com.au

Project No.

Sydney 43 Brisbane Street Surry Hills NSW 2010 Australia T 02 8354 5100 F 02 8354 5199 email syd@batessmart.com.au http://www.batessmart.com.au

 3
 18.02.22
 Development Application
 MT
 JC

 2
 03.12.21
 Development Application
 MT
 JC