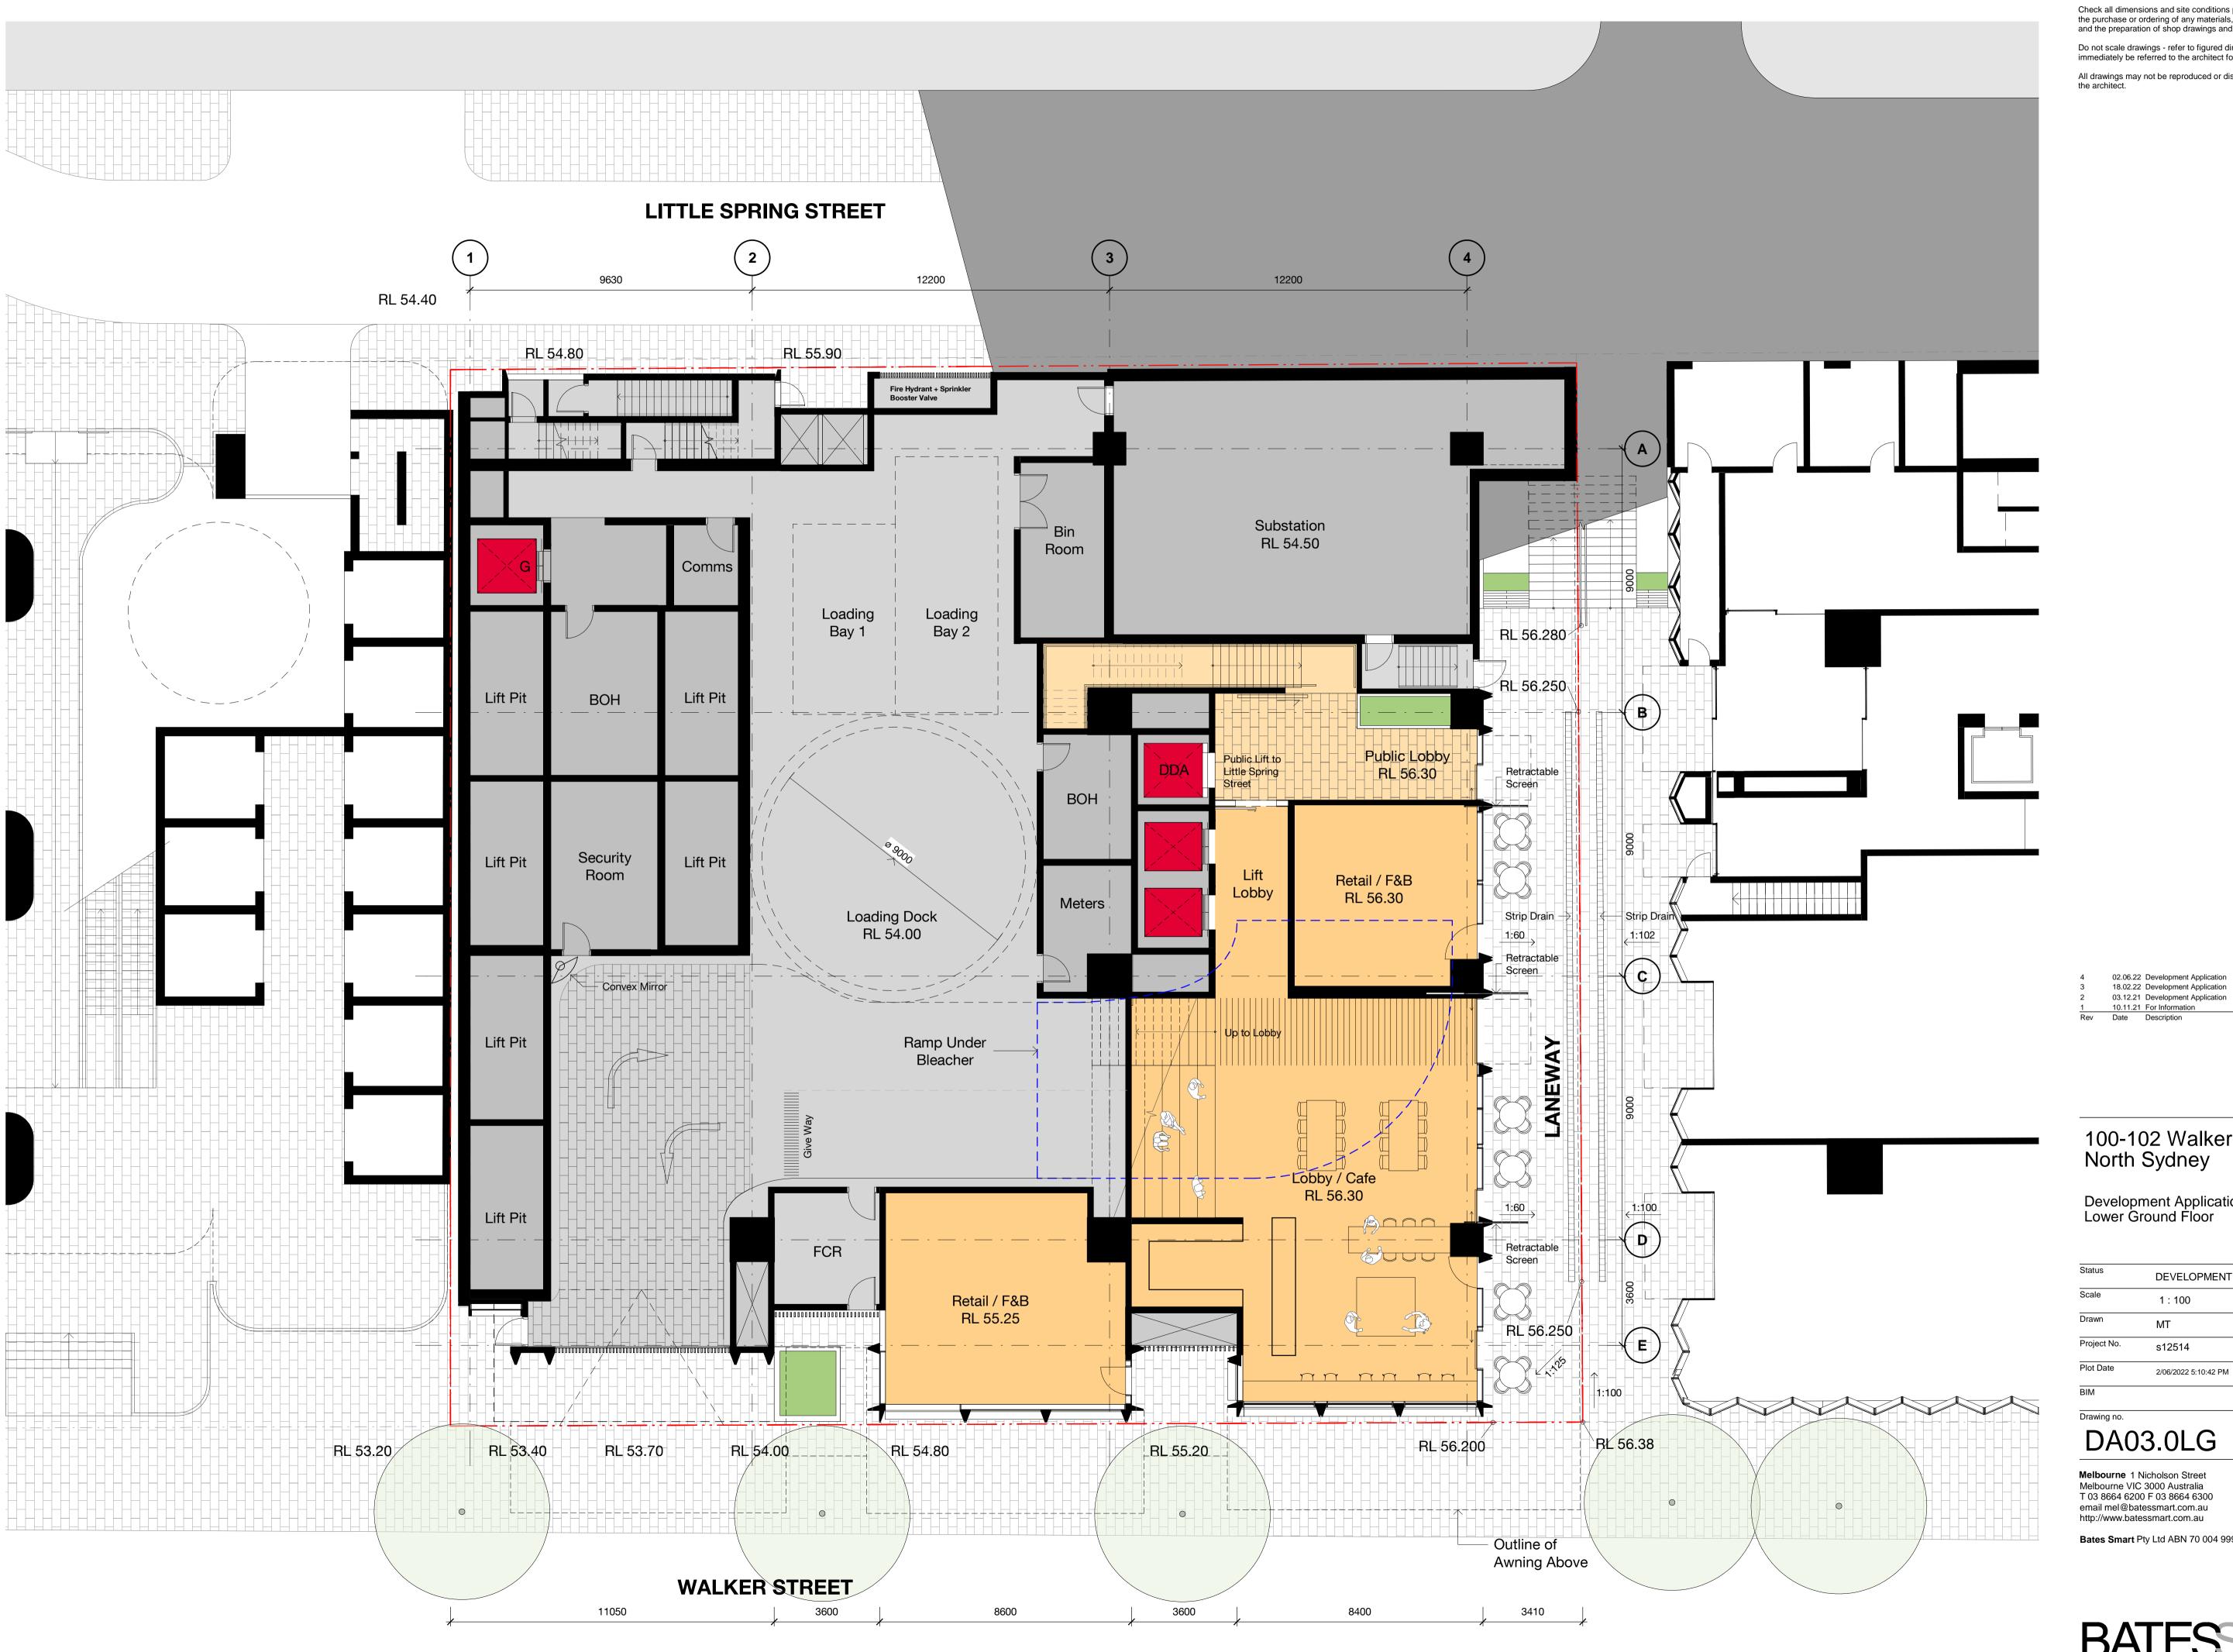

Development Application Upper Ground Floor

| Status      | DEVELOPMENT APPLICATION |          |    |  |
|-------------|-------------------------|----------|----|--|
| Scale       | 1 : 100                 | @ A1     |    |  |
| Drawn       | MT                      | Checked  | JC |  |
| Project No. | s12514                  |          |    |  |
| Plot Date   | 2/06/2022 5:10:43 PM    |          |    |  |
| BIM         |                         |          |    |  |
| Drawing no  |                         | Revision |    |  |

DA03.0UG

**Melbourne** 1 Nicholson Street Melbourne VIC 3000 Australia T 03 8664 6200 F 03 8664 6300 email mel@batessmart.com.au

Sydney 43 Brisbane Street Surry Hills NSW 2010 Australia T 02 8354 5100 F 02 8354 5199 email syd@batessmart.com.au http://www.batessmart.com.au