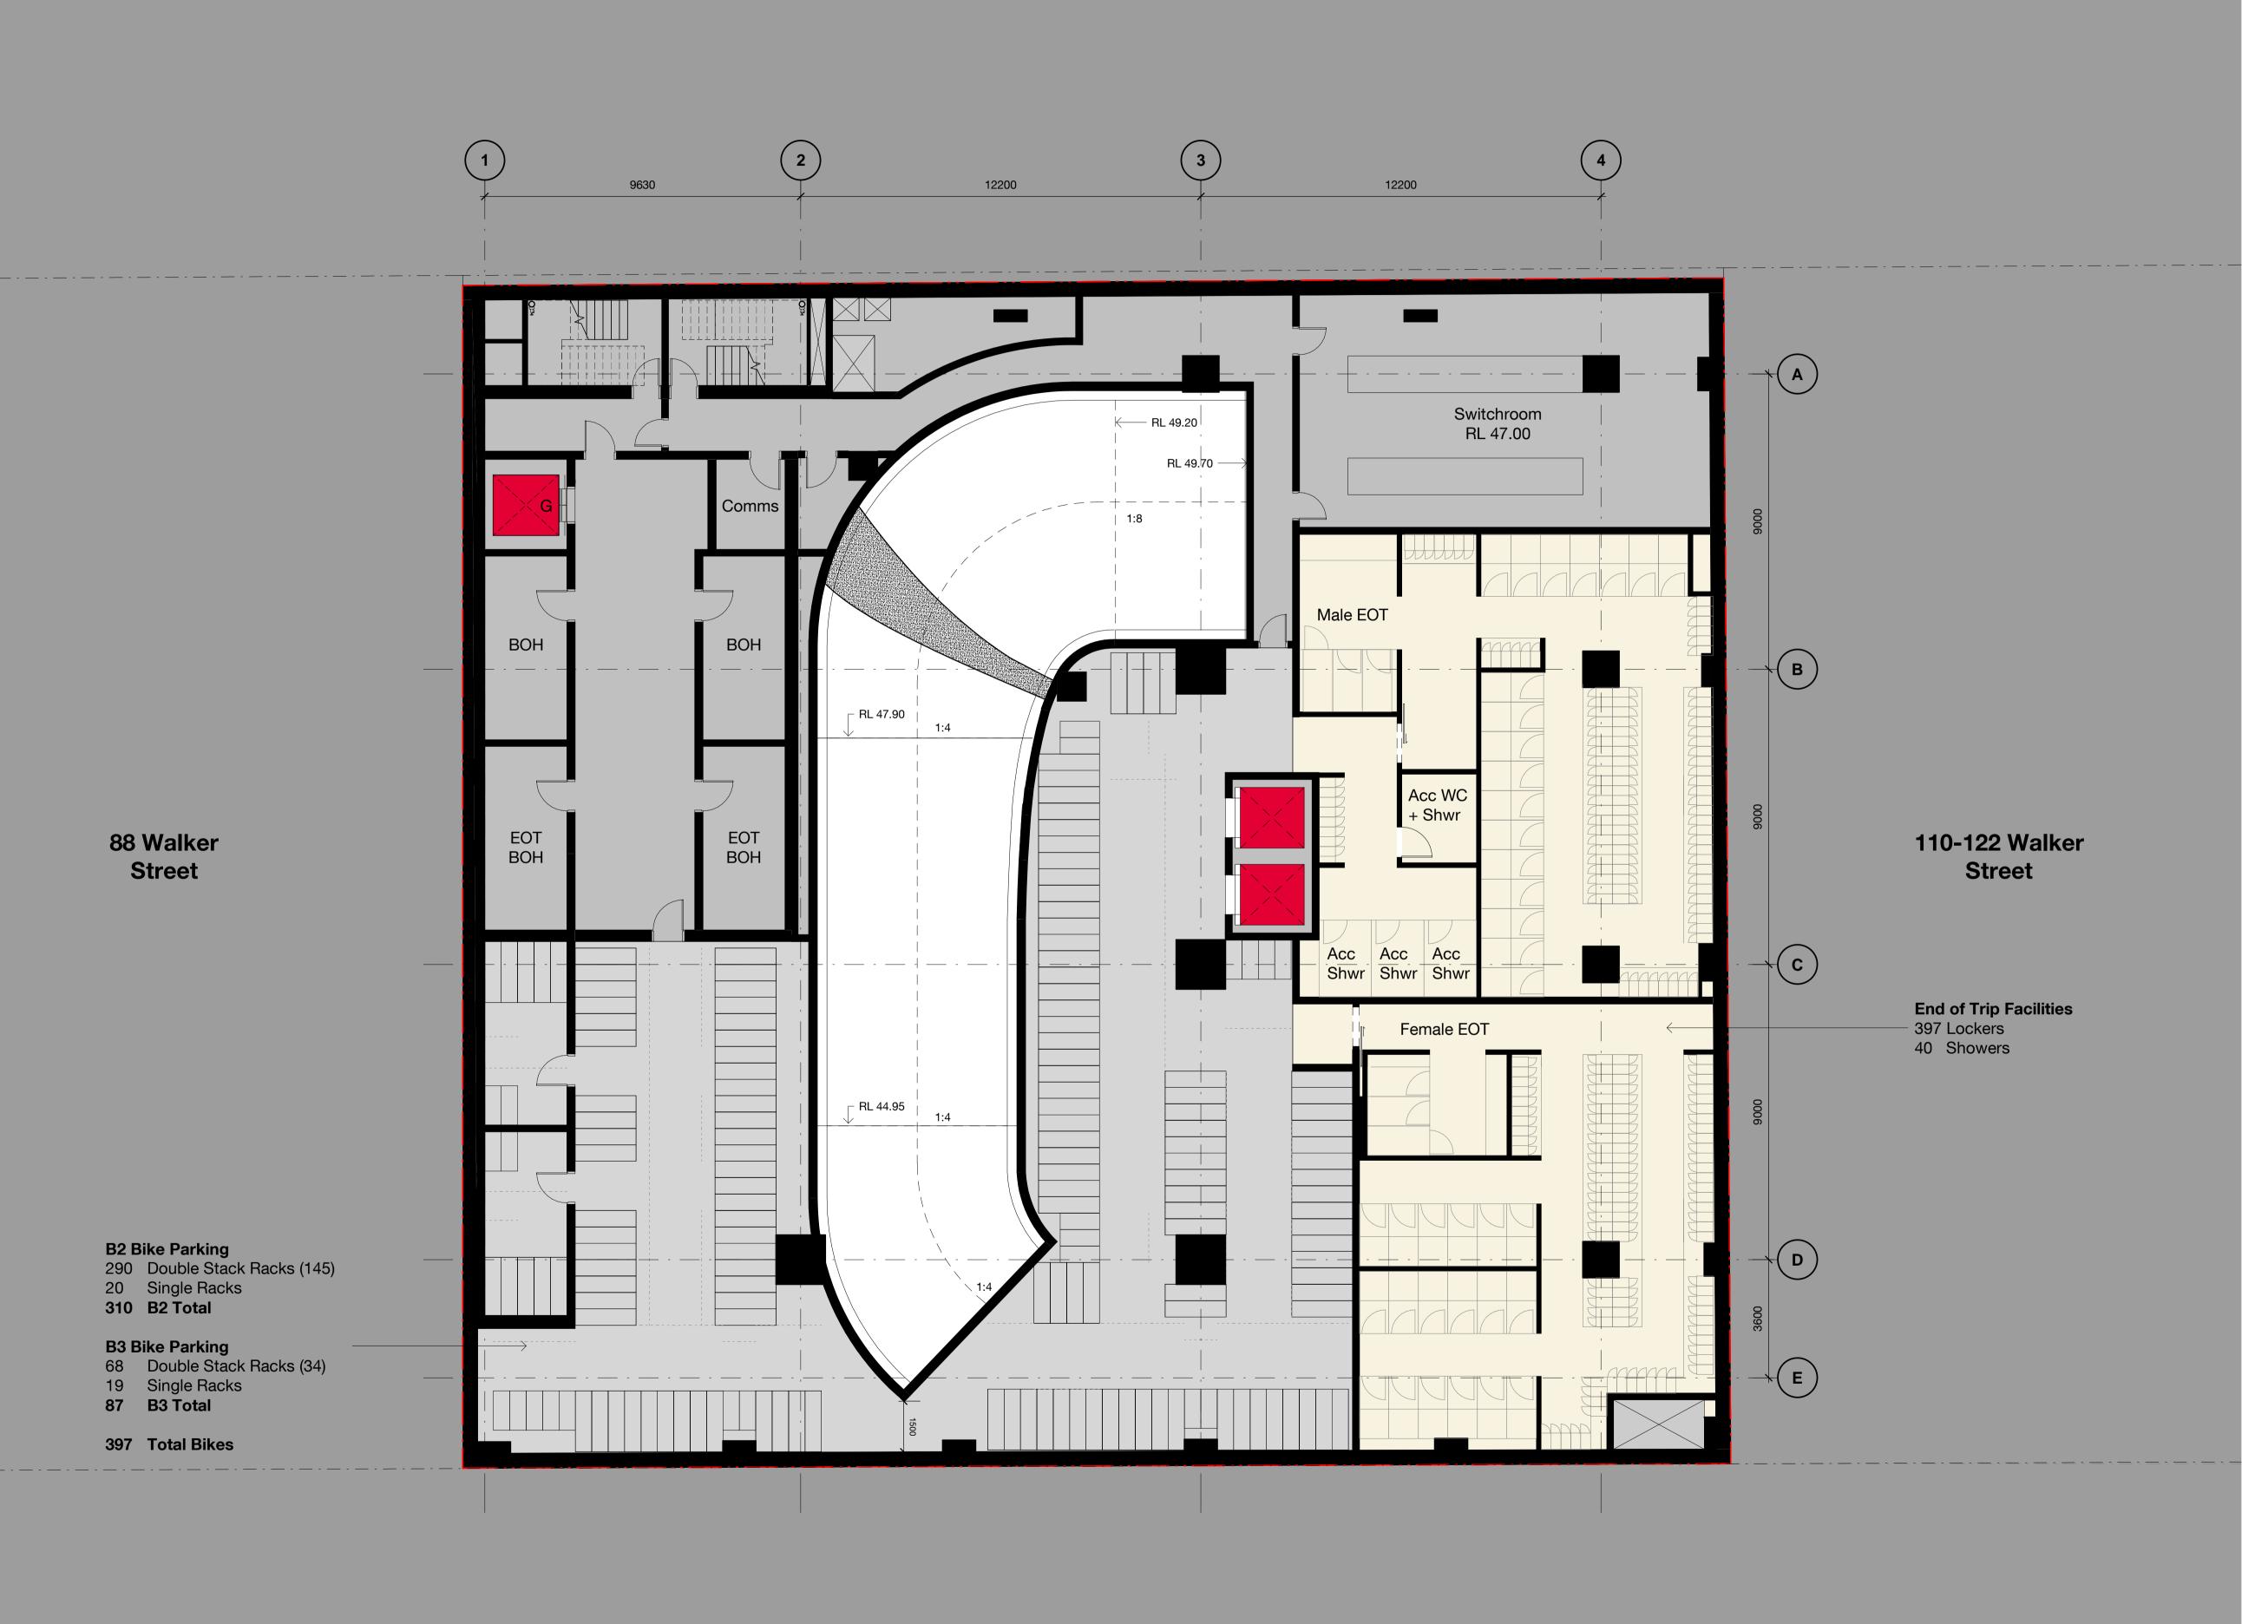

#### 100-102 Walker Street North Sydney

Development Application Basement 02

| Status      | DEVELOPMENT APPLICATION |          |    |
|-------------|-------------------------|----------|----|
| Scale       | 1:100                   | @ A1     |    |
| Drawn       | MT                      | Checked  | JC |
| Project No. | s12514                  |          |    |
| Plot Date   | 18/02/2022 9:19:19 AM   | Л        |    |
| BIM         |                         |          |    |
| Drawing no. |                         | Revision |    |

DA03.0B2

Melbourne 1 Nicholson Street Melbourne VIC 3000 Australia T 03 8664 6200 F 03 8664 6300 email mel@batessmart.com.au http://www.batessmart.com.au Sydney 43 Brisbane Street
Surry Hills NSW 2010 Australia
T 02 8354 5100 F 02 8354 5199
email syd@batessmart.com.au
http://www.batessmart.com.au