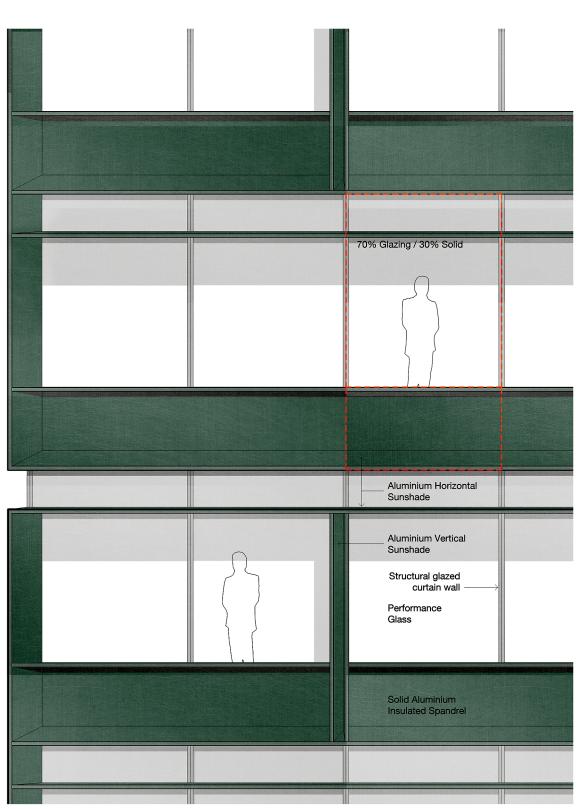

#### **Material and Finishes**

- Solid Aluminium Cladding, Horizontal & Vertical Sunshades
   "Dark Green" Matt Powdercoat Finish
- Solid Aluminium Cladding –
   "Warm Grey" Colour Matt Powdercoat Finish
- warm Grey Colour Matt P
- 3. Performance Vision Glass Target 50-60% VLT
- 4. Aluminium Curtain Wall Framing
  "Dark Grey / Charcoal" Colour Matt Powdercoat Finish
- 5. Terracotta Cladding Fins
- "Dark Green" Colour Glazed Finish
- 6. Terracotta Soffit Cladding "Warm Sandy/Olive" Colour Matt Finish
- 7. Exposed Off Form Concrete Columns
- 8. Aluminium Louvres
- 9. Planters

"Dark Grey" Colour - Matt Powdercoat Finish

- Refer to Landscape Architects DA Report for Plant Selection
- 10. Metal and Glass Awning
- Metal Car Park Entry Door"Dark Grey" Colour Matt Powdercoat Finish
- 12. Glass Balustrade
- 13. Metal Palisade Balustrade"Dark Grey" Colour Matt Powdercoat Finish

#### **Material and Finishes** 1. Solid Aluminium Cladding, Horizontal & Vertical Sunshades "Dark Green" - Matt Powdercoat Finish Solid Aluminium Cladding -"Warm Grey" Colour - Matt Powdercoat Finish Performance Vision Glass Target 50-60% VLT Aluminium Curtain Wall Framing "Dark Grey / Charcoal" Colour - Matt Powdercoat Finish Terracotta Cladding Fins "Dark Green" Colour - Glazed Finish Terracotta Soffit Cladding "Warm Sandy/Olive" Colour - Matt Finish 110-122 Walker St Beyond 7. Exposed Off Form Concrete Columns Aluminium Louvres "Dark Grey" Colour - Matt Powdercoat Finish Roof Level **Planters** RL. 239.00 <u>239 m</u> ✓ RL. 237.00 Refer to Landscape Architects DA Report for Plant Selection Level 46 232.6 m 💟 10. Metal and Glass Awning Level 45 227.9 m 💟 11. Metal Car Park Entry Door"Dark Grey" Colour - Matt Powdercoat Finish Level 44 224.25 m 💟 Level 43 220.6 m 12. Glass Balustrade Level 42 216.95 m 💟 Metal Palisade Balustrade Level 41 "Dark Grey" Colour - Matt Powdercoat Finish 213.3 m 💟