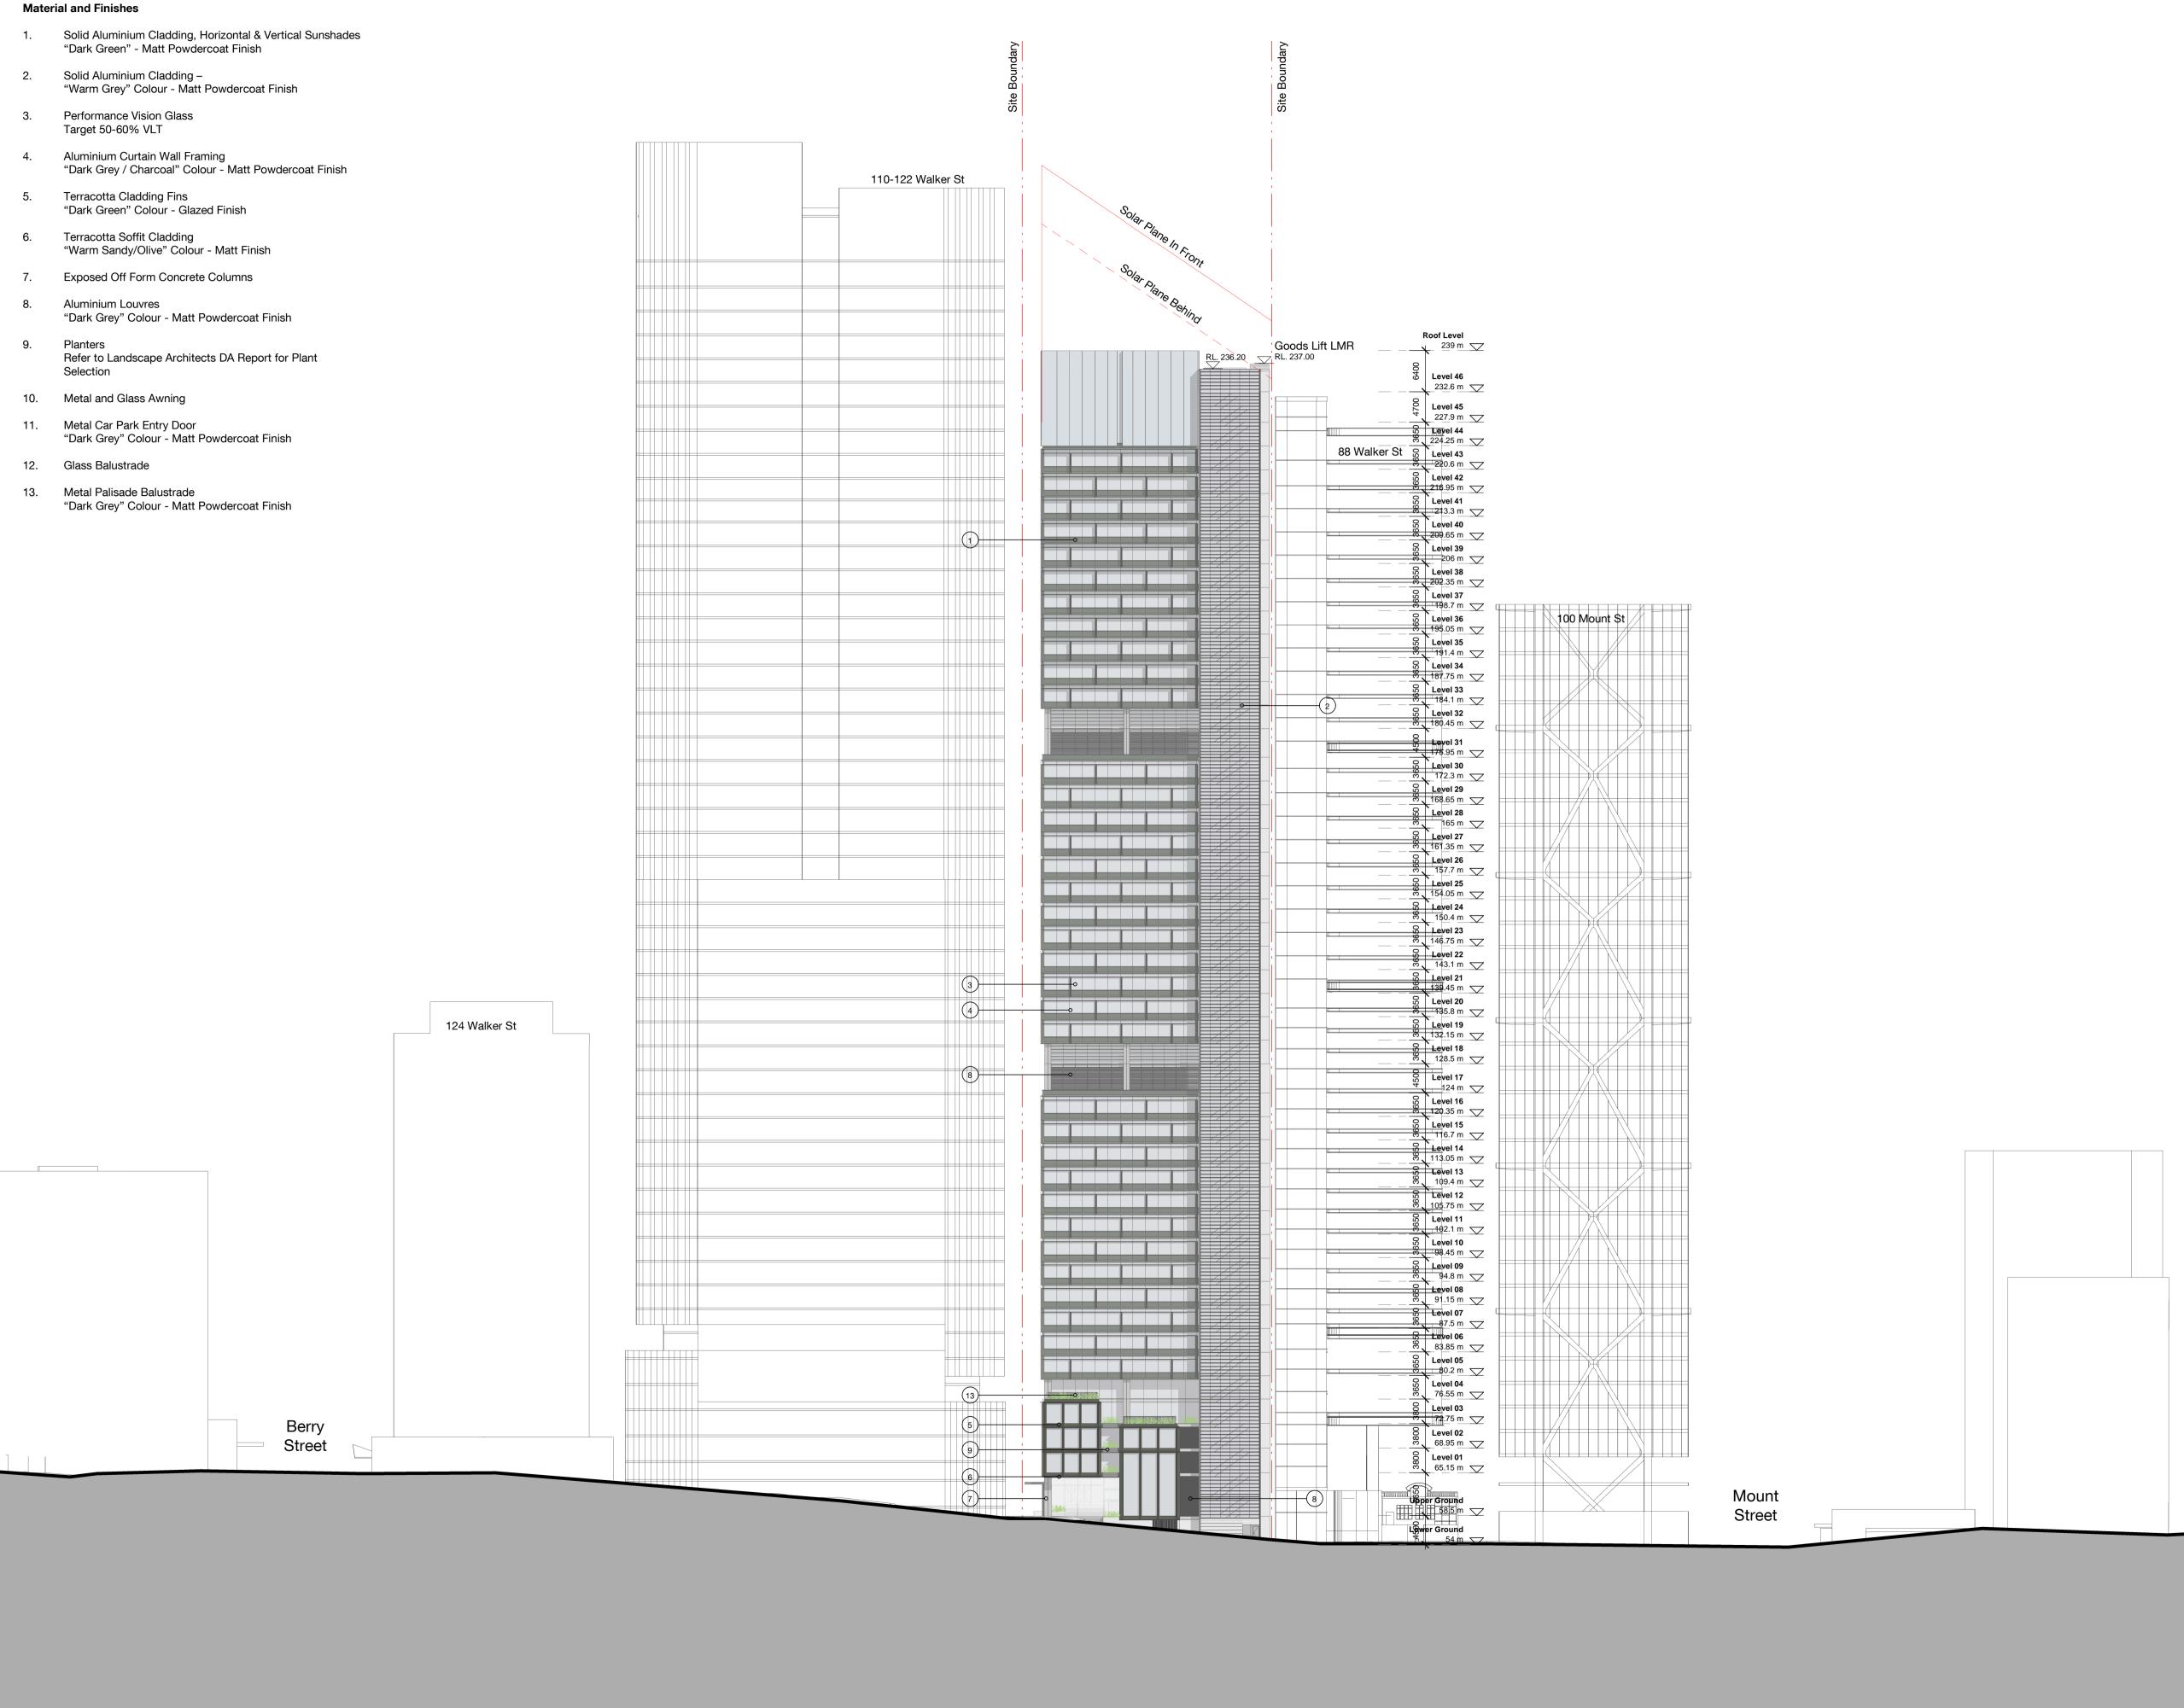

### Material and Finishes

- Solid Aluminium Cladding, Horizontal & Vertical Sunshades "Dark Green" - Matt Powdercoat Finish
- Solid Aluminium Cladding –
   "Warm Grey" Colour Matt Powdercoat Finish
- 3. Performance Vision Glass Target 50-60% VLT
- 4. Aluminium Curtain Wall Framing
  "Dark Grey / Charcoal" Colour Matt Powdercoat Finish
- 5. Terracotta Cladding Fins
- "Dark Green" Colour Glazed Finish6. Terracotta Soffit Cladding
- 7. Exposed Off Form Concrete Columns
- 7. Exposed on Form conc.
- 8. Aluminium Louvres 
  "Dark Grey" Colour Matt Powdercoat Finish
- Planters
   Refer to Landscape Architects DA Report for Plant Selection

"Warm Sandy/Olive" Colour - Matt Finish

- 10. Metal and Glass Awning
- 11. Metal Car Park Entry Door"Dark Grey" Colour Matt Powdercoat Finish
- 12. Glass Balustrade

Warringah

Freeway

13. Metal Palisade Balustrade"Dark Grey" Colour - Matt Powdercoat Finish

#### **Material and Finishes**

- Solid Aluminium Cladding, Horizontal & Vertical Sunshades
   "Dark Green" Matt Powdercoat Finish
- Solid Aluminium Cladding –
   "Warm Grey" Colour Matt Powdercoat Finish
- warm Grey Colour Matt P
- 3. Performance Vision Glass Target 50-60% VLT
- 4. Aluminium Curtain Wall Framing
  "Dark Grey / Charcoal" Colour Matt Powdercoat Finish
- 5. Terracotta Cladding Fins
- "Dark Green" Colour Glazed Finish
- 6. Terracotta Soffit Cladding "Warm Sandy/Olive" Colour Matt Finish
- 7. Exposed Off Form Concrete Columns
- 8. Aluminium Louvres
- 9. Planters

"Dark Grey" Colour - Matt Powdercoat Finish

- Refer to Landscape Architects DA Report for Plant Selection
- 10. Metal and Glass Awning
- Metal Car Park Entry Door"Dark Grey" Colour Matt Powdercoat Finish
- 12. Glass Balustrade
- 13. Metal Palisade Balustrade"Dark Grey" Colour Matt Powdercoat Finish