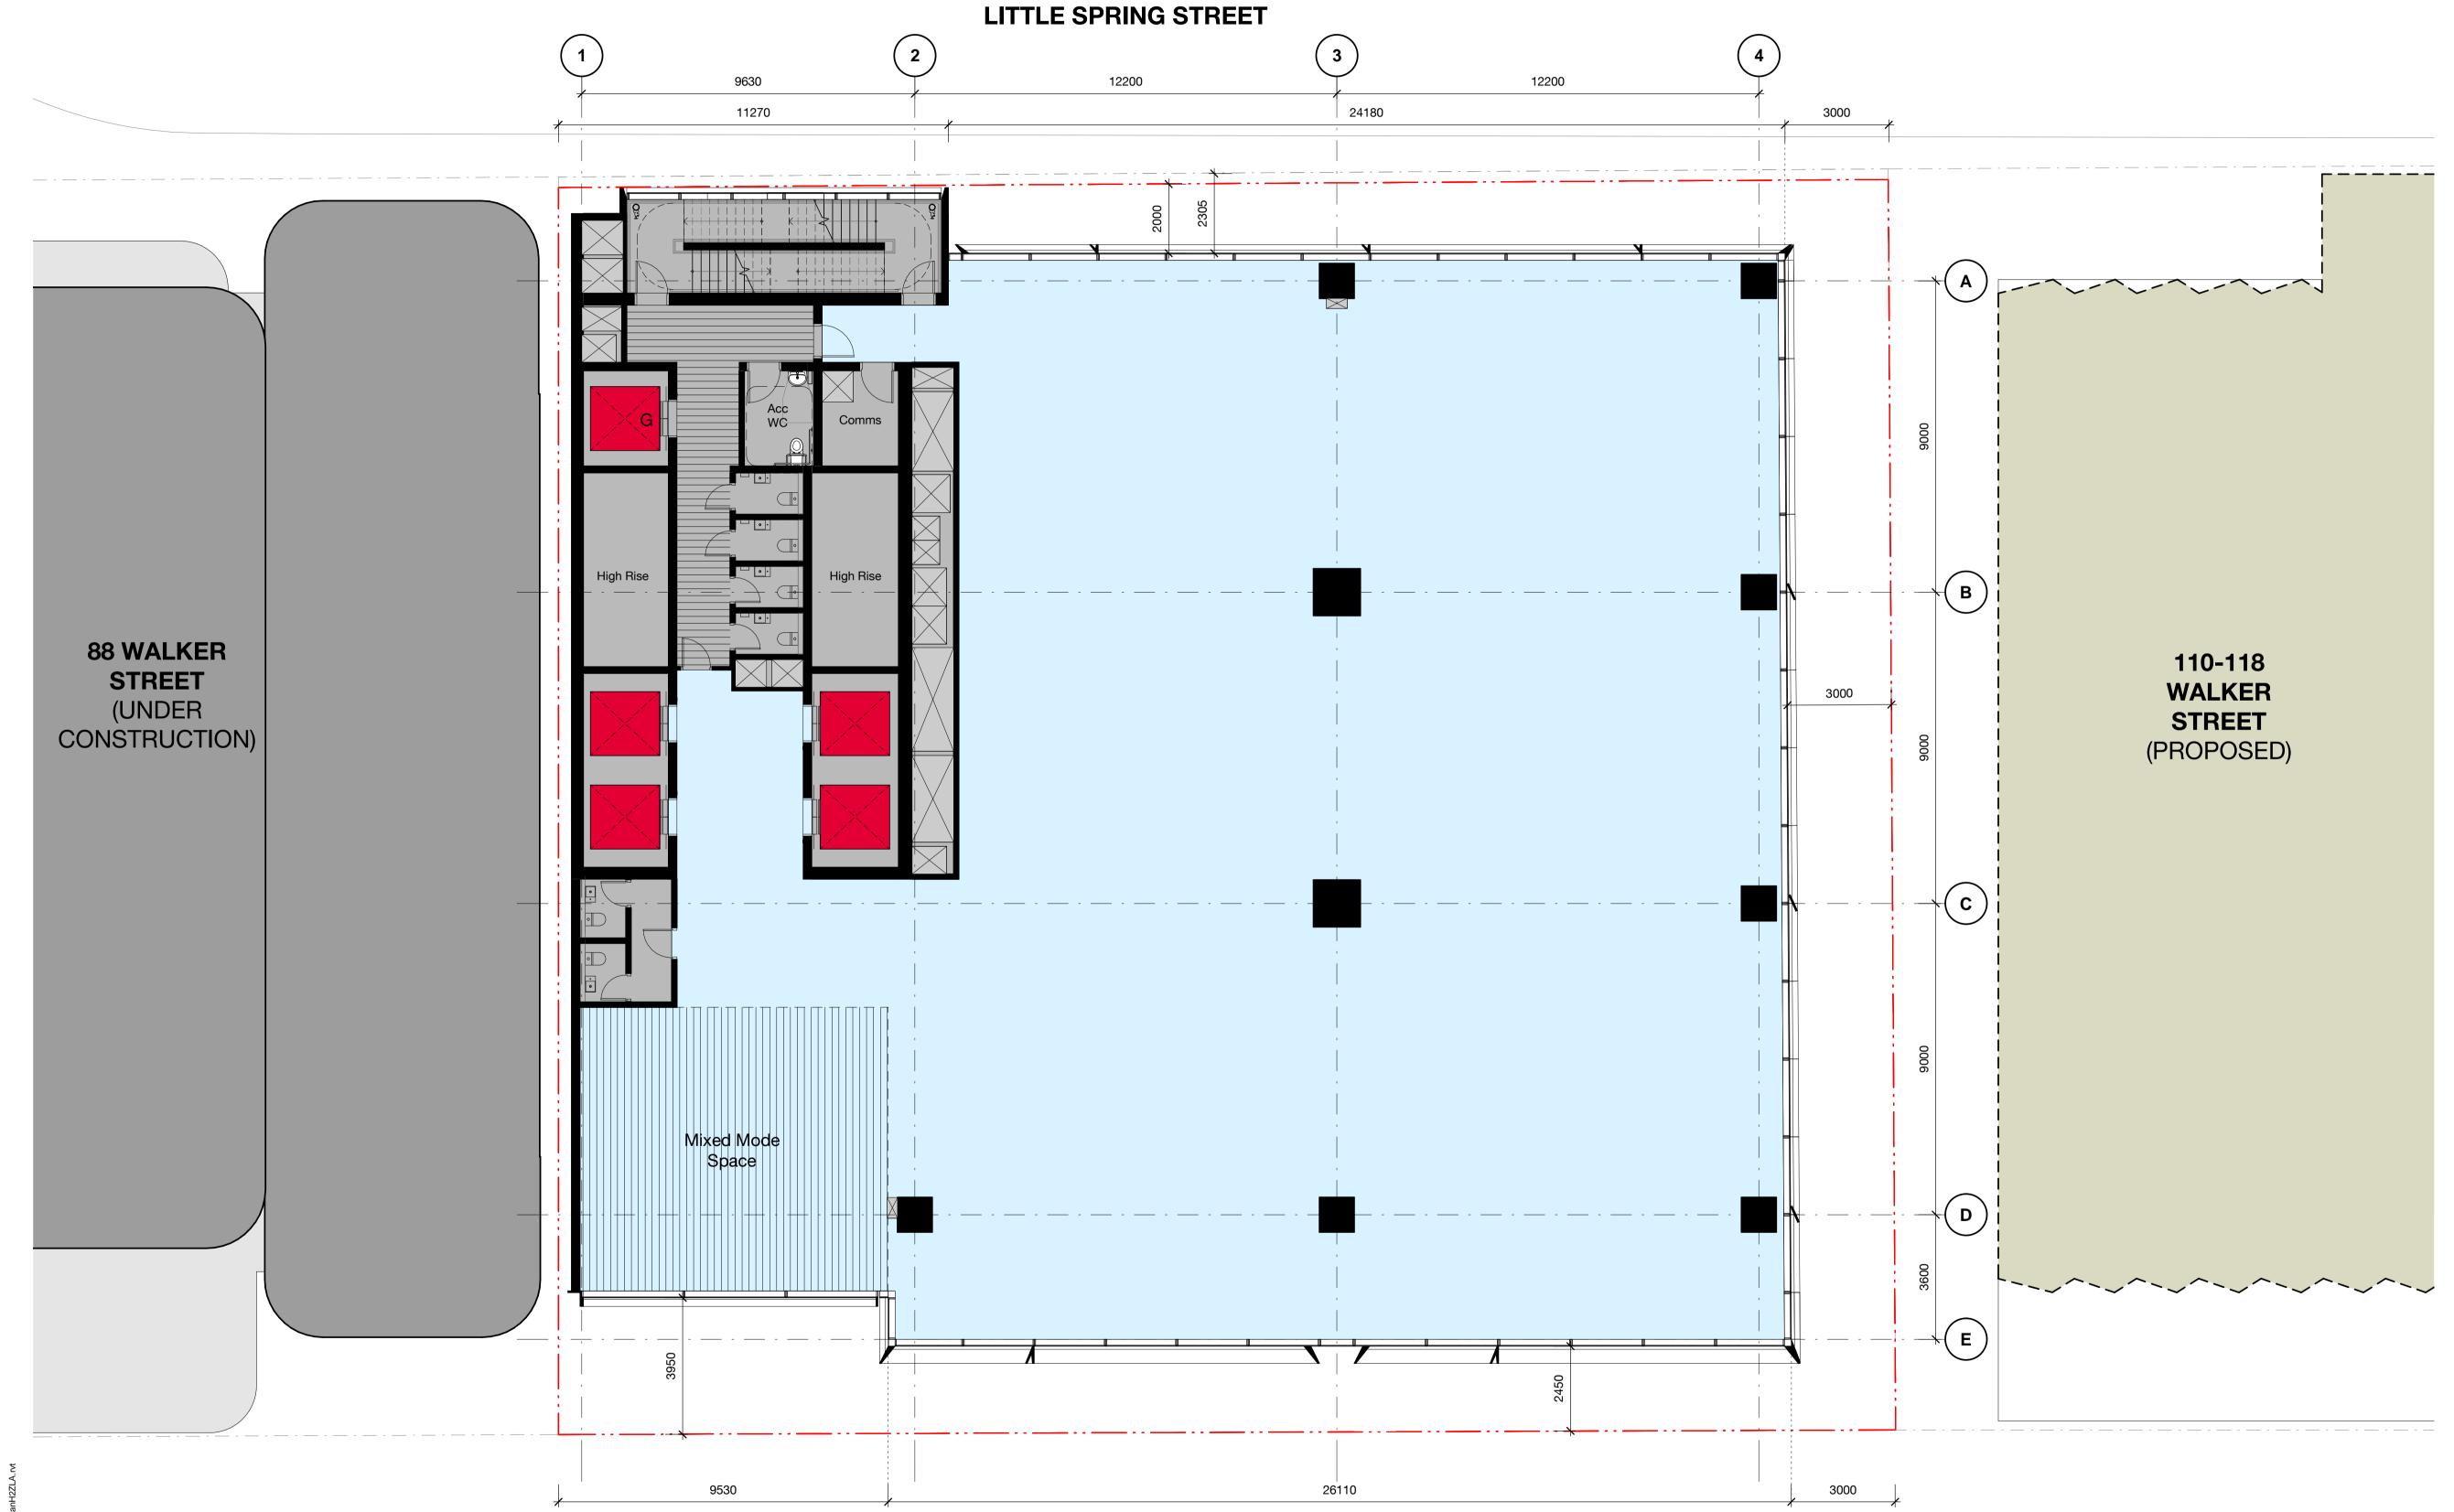

#### 100-102 Walker Street North Sydney

Development Application Level 05 - 15 Plan

| Status      | DEVELOPMENT APPLICATION |          |    |
|-------------|-------------------------|----------|----|
| Scale       | 1 : 100                 | @ A1     |    |
| Drawn       | MT                      | Checked  | JC |
| Project No. | s12514                  |          |    |
| Plot Date   | 18/02/2022 9:18:32 AM   |          |    |
| BIM         |                         |          |    |
| Drawing no  |                         | Revision |    |

DA03.005

Melbourne 1 Nicholson Street Melbourne VIC 3000 Australia T 03 8664 6200 F 03 8664 6300 email mel@batessmart.com.au http://www.batessmart.com.au Sydney 43 Brisbane Street Surry Hills NSW 2010 Australia T 02 8354 5100 F 02 8354 5199 email syd@batessmart.com.au http://www.batessmart.com.au