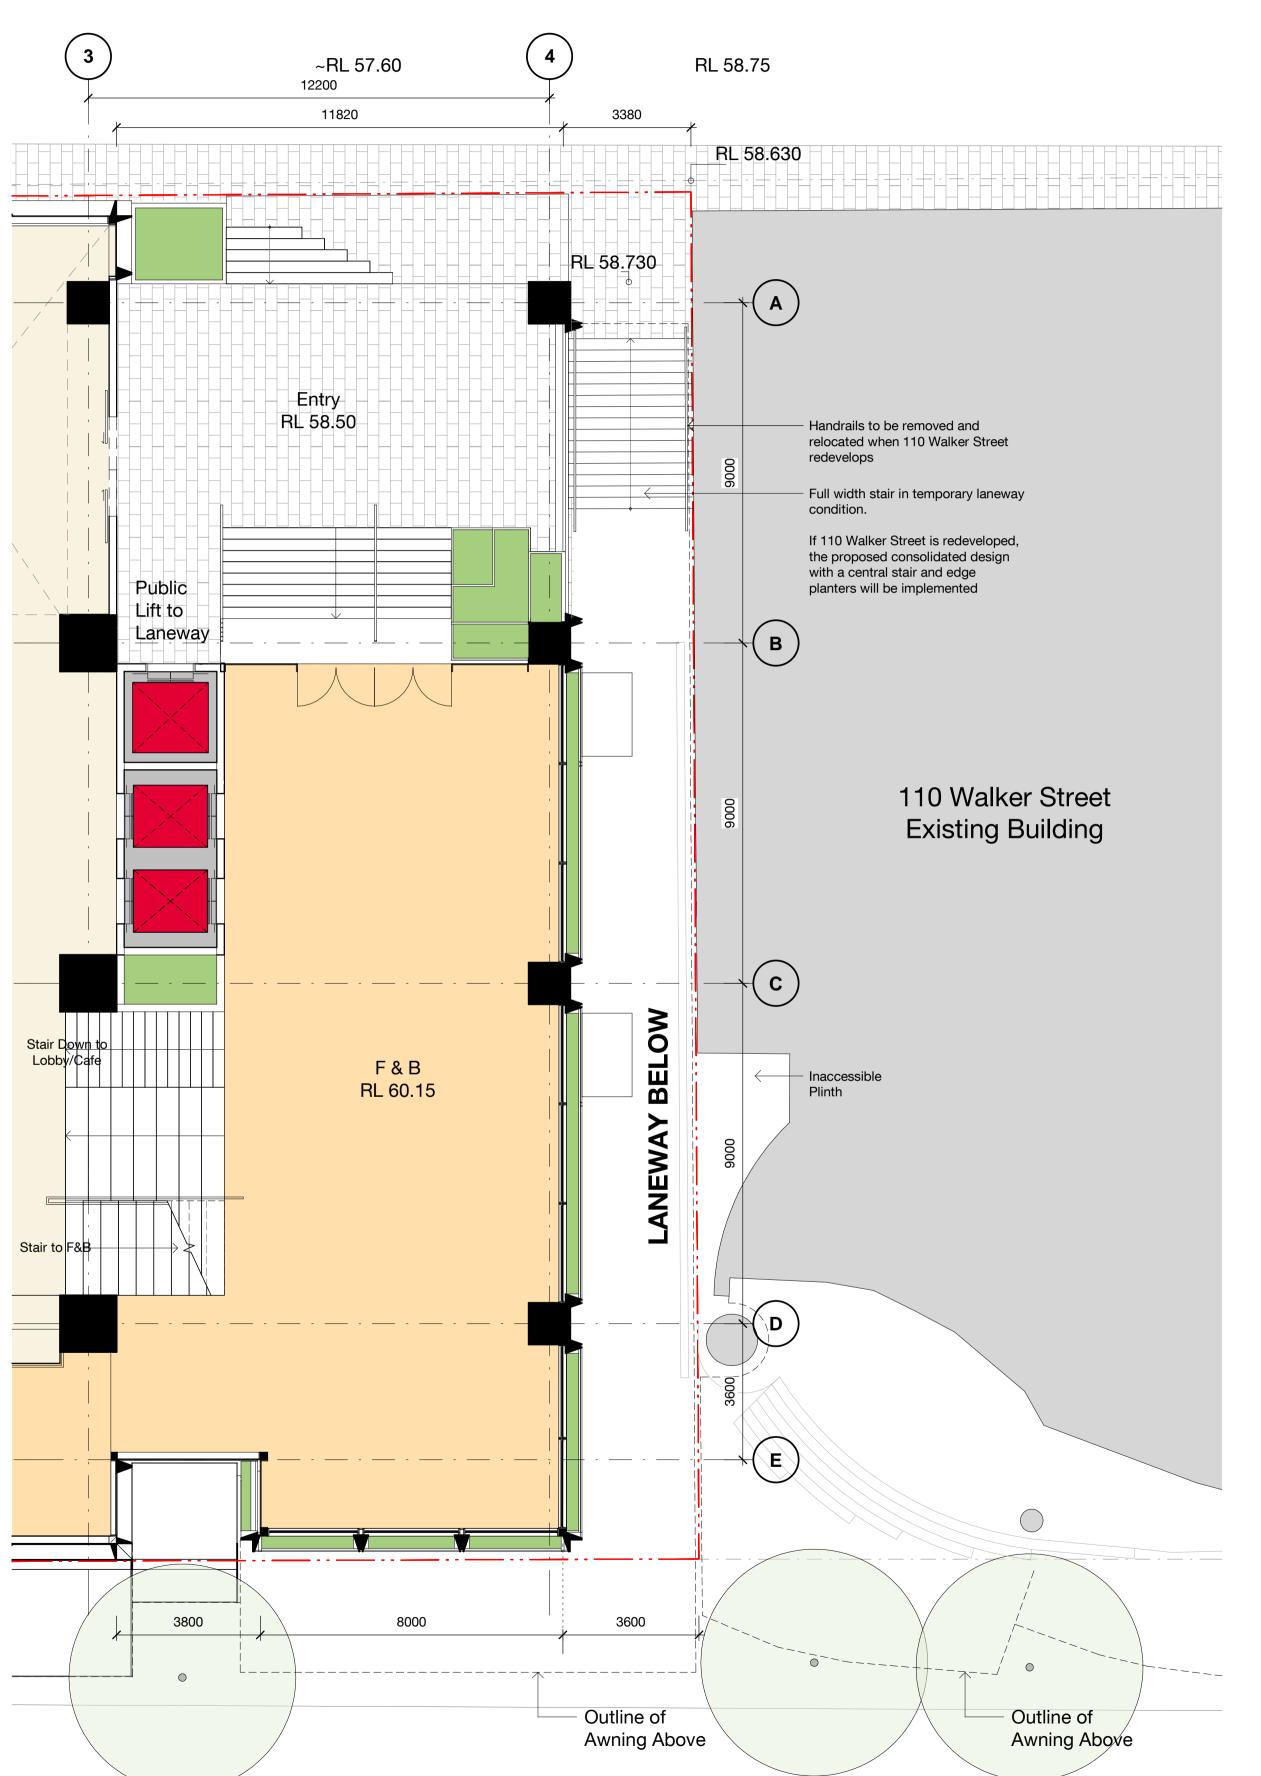

**Bates Smart** Pty Ltd ABN 70 004 999 400

1 DENISON THROUGH SITE LINK LITTLE SPRING STREET ~RL 55.50 ~RL 57.60 RL 58.75 ~RL 56.50 12200 11270 3380 8600 11820 RL 58.630 RL 58.730 RL 58.730 \_\_\_\_\_\_ RL 58.50 Comms , ∕Void∖ Above High Rise Public Lift Lobby Lift to Laneway Mid Rise Lift Lobby Lobby RL 58.50 02.06.22 Development Application 18.02.22 Development Application 03.12.21 Development Application BELOW 1 10.11.21 For Information

Rev Date Description Stair Down to Lobby/Cafe F & B RL 60.15 Up to L01 Low Rise Lift Lobby 100-102 Walker Street North Sydney Stair to F&B (E)8600 3600 8600 3800 3600 2450 8000 http://www.batessmart.com.au Outline of Outline of Outline of Awning Below Awning Below Awning Above WALKER STREET

#### **Lower Ground**

Temporary Laneway Condition (prior to 110 Walker St redevelopment)

#### **Upper Ground**

Temporary Laneway Condition (prior to 110 Walker St redevelopment)

Check all dimensions and site conditions prior to commencement of any work, the purchase or ordering of any materials, fittings, plant, services or equipment and the preparation of shop drawings and or the fabrication of any components.