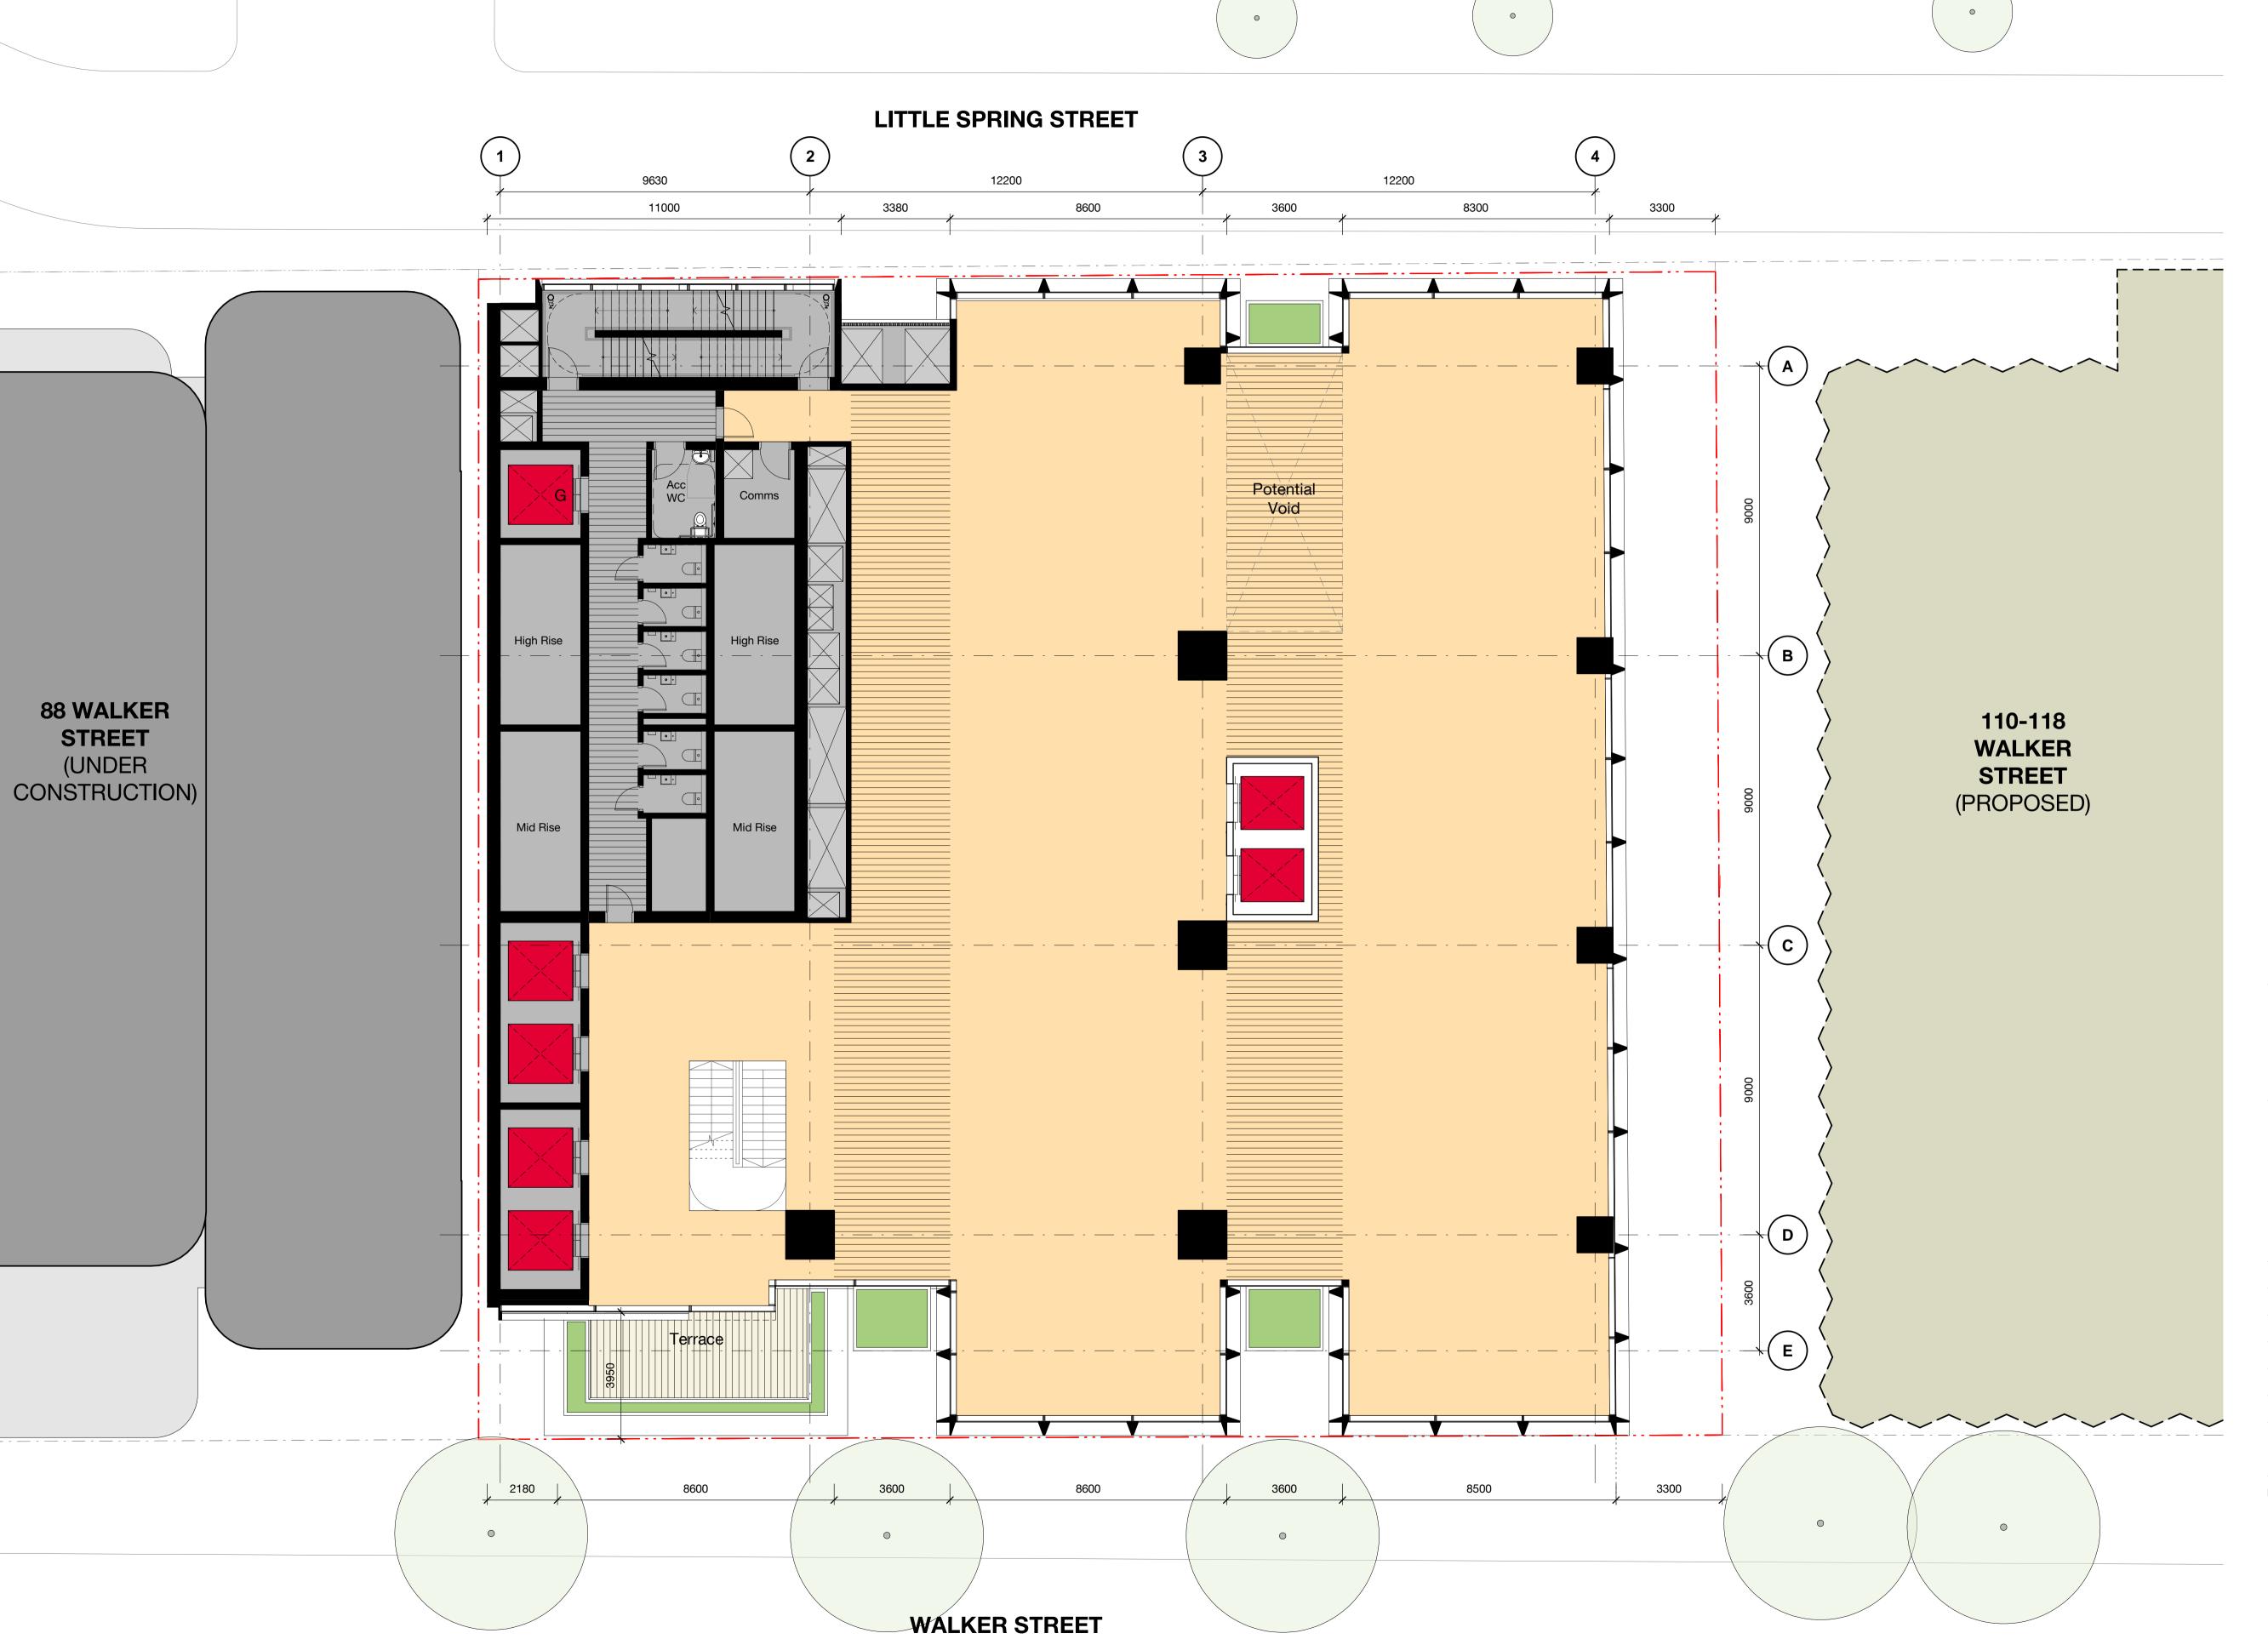

# 100-102 Walker Street North Sydney

Development Application Lower Ground Floor

| Status      | DEVELOPMENT APPLICATION |          |    |
|-------------|-------------------------|----------|----|
| Scale       | 1:100                   | @ A1     |    |
| Orawn       | MT                      | Checked  | JC |
| Project No. | s12514                  |          |    |
| Plot Date   | 2/06/2022 5:10:42 PM    |          |    |
| BIM         |                         |          |    |
| Drawing no. |                         | Revision |    |

### DA03.0LG

Melbourne 1 Nicholson Street Melbourne VIC 3000 Australia T 03 8664 6200 F 03 8664 6300 email mel@batessmart.com.au

Surry Hills NSW 2010 Australia T 02 8354 5100 F 02 8354 5199 email syd@batessmart.com.au http://www.batessmart.com.au

Development Application Upper Ground Floor

| Status      | DEVELOPMENT APPLICATION |          |    |  |
|-------------|-------------------------|----------|----|--|
| Scale       | 1 : 100                 | @ A1     |    |  |
| Drawn       | MT                      | Checked  | JC |  |
| Project No. | s12514                  |          |    |  |
| Plot Date   | 2/06/2022 5:10:43 PM    |          |    |  |
| BIM         |                         |          |    |  |
| Drawing no  |                         | Revision |    |  |

DA03.0UG

**Melbourne** 1 Nicholson Street Melbourne VIC 3000 Australia T 03 8664 6200 F 03 8664 6300 email mel@batessmart.com.au

Sydney 43 Brisbane Street Surry Hills NSW 2010 Australia T 02 8354 5100 F 02 8354 5199 email syd@batessmart.com.au http://www.batessmart.com.au