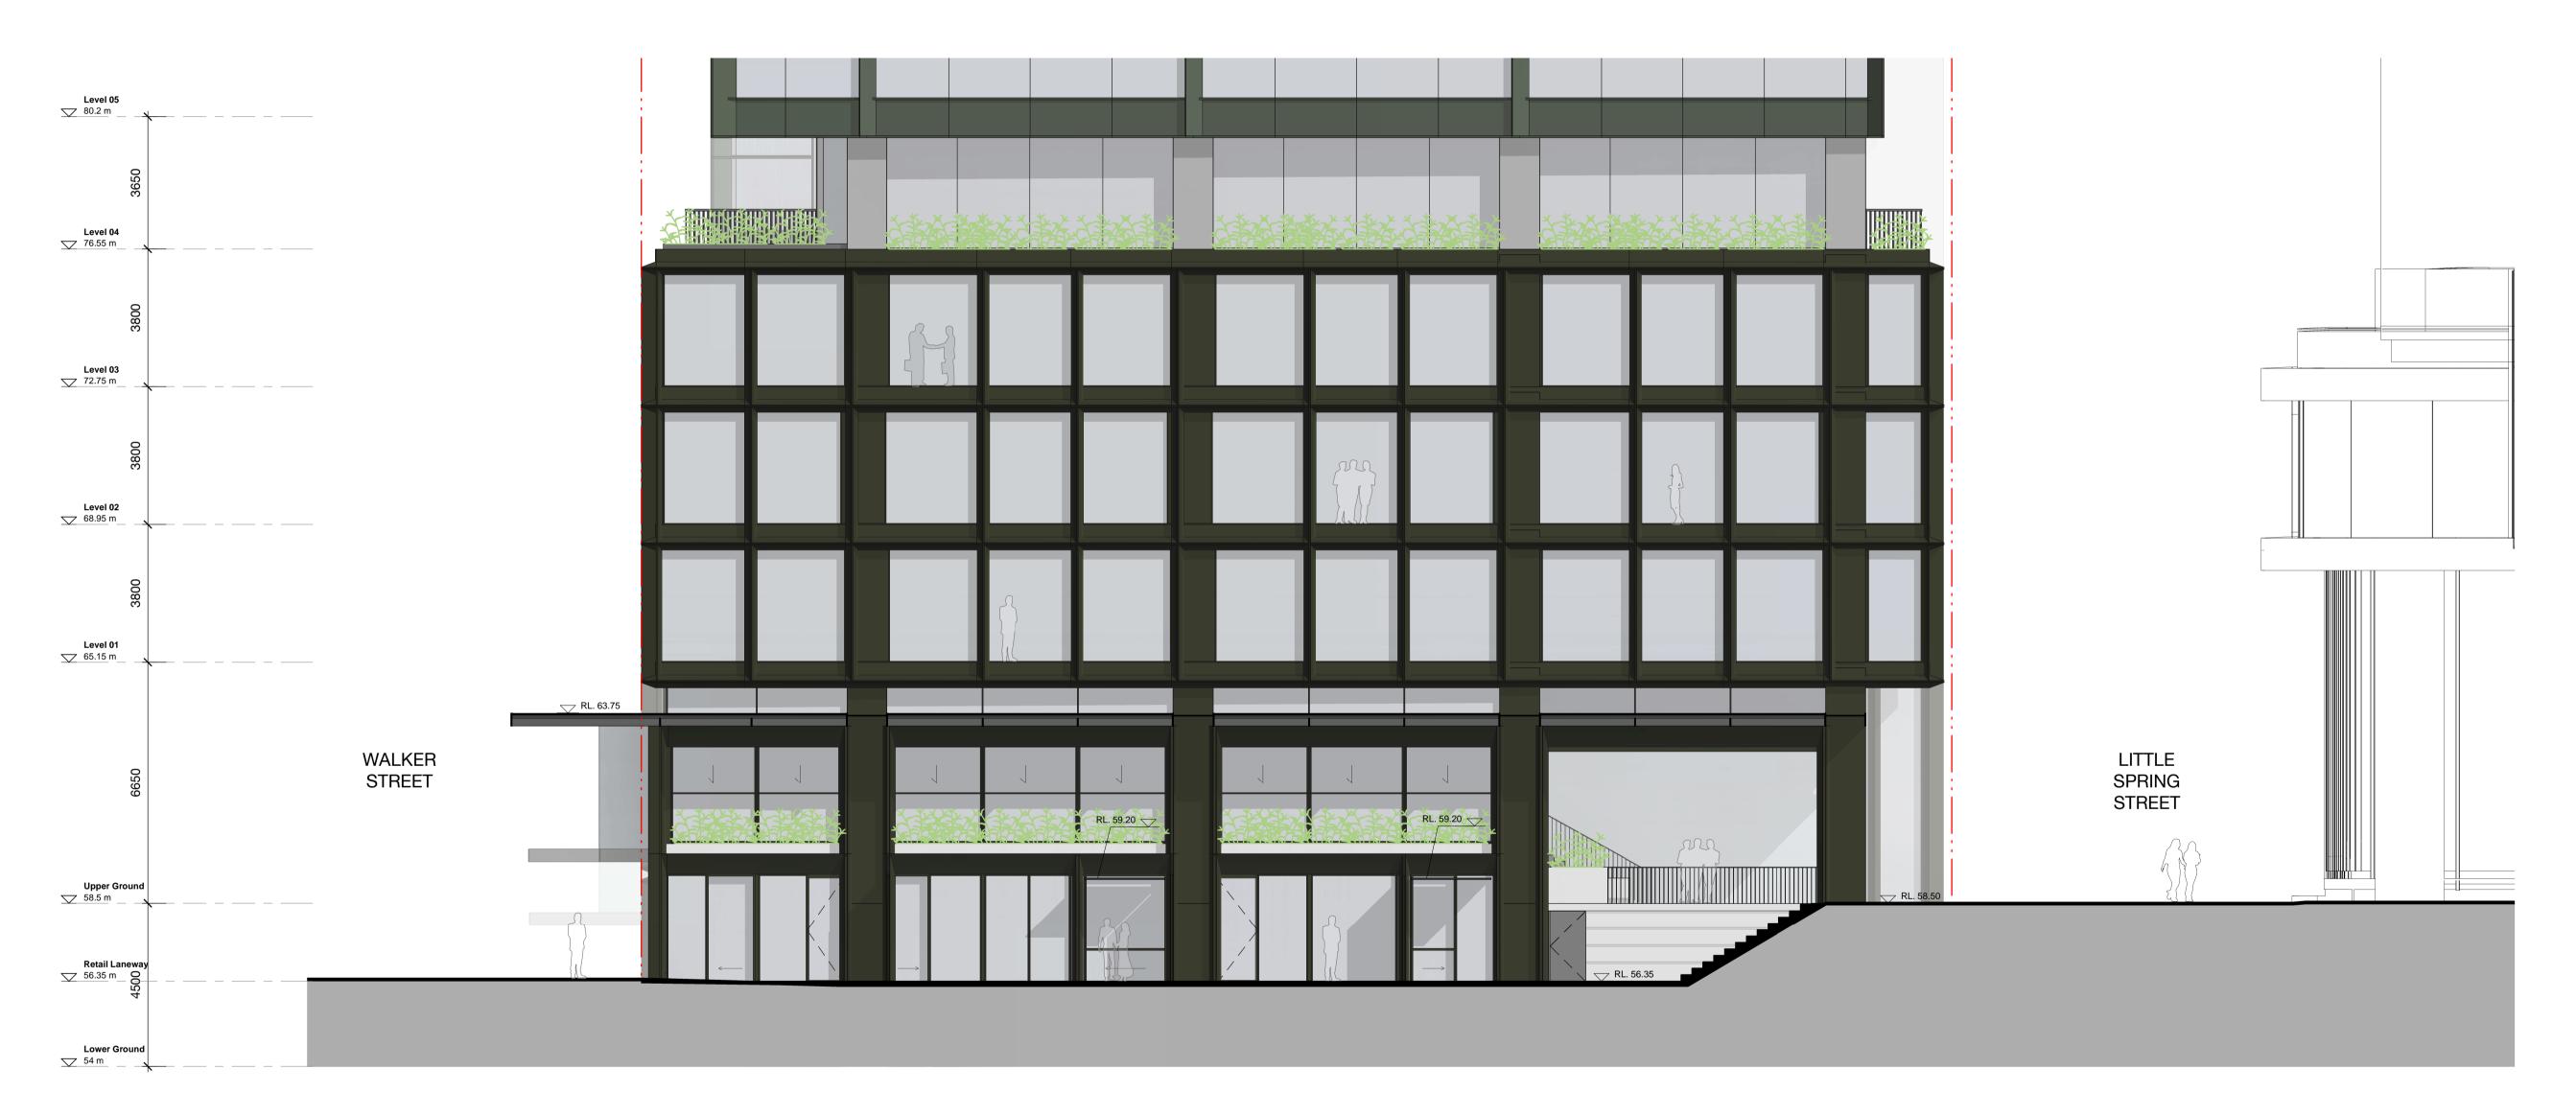

### Development Application Podium Elevation - North

| Status      | DEVELOPMENT APPLICATION |          |    |
|-------------|-------------------------|----------|----|
| Scale       | 1 : 100                 | @ A1     |    |
| Drawn       | MT                      | Checked  | JC |
| Project No. | s12514                  |          |    |
| Plot Date   | 16/12/2021 5:32:30 PM   | 1        |    |
| BIM         |                         |          |    |
| Drawing no. |                         | Revision |    |
|             | 0.040                   |          |    |