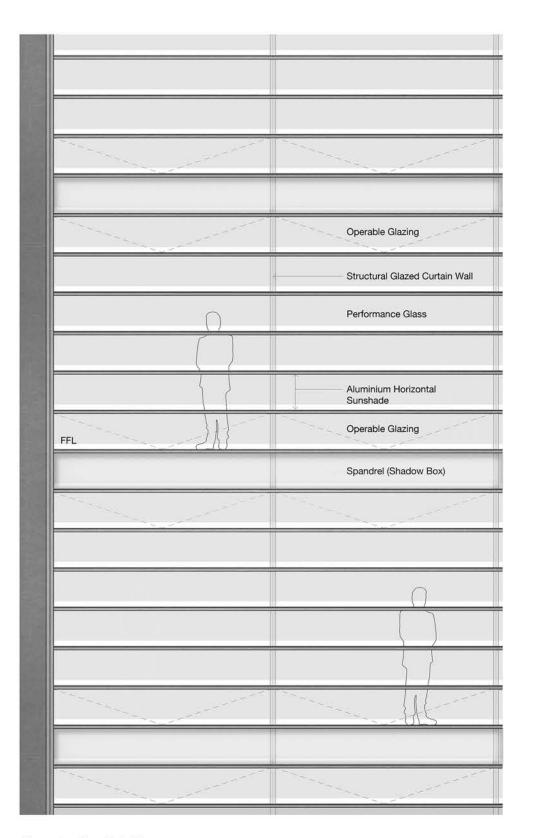

#### 100-102 Walker Street North Sydney

Development Application Typical Tower Facade Detail

| Status      | DEVELOPMENT           | APPLICATION |    |
|-------------|-----------------------|-------------|----|
| Scale       | 1 : 25                | @ A1        |    |
| Drawn       | СВ                    | Checked     | JC |
| Project No. | s12514                |             |    |
| Plot Date   | 16/12/2021 4:02:06 PM |             |    |
| BIM         |                       |             |    |
| Drawing no. |                       | Revision    |    |

DA11.001

Melbourne 1 Nicholson Street Melbourne VIC 3000 Australia T 03 8664 6200 F 03 8664 6300 email mel@batessmart.com.au http://www.batessmart.com.au Sydney 43 Brisbane Street Surry Hills NSW 2010 Australia T 02 8354 5100 F 02 8354 5199 email syd@batessmart.com.au http://www.batessmart.com.au