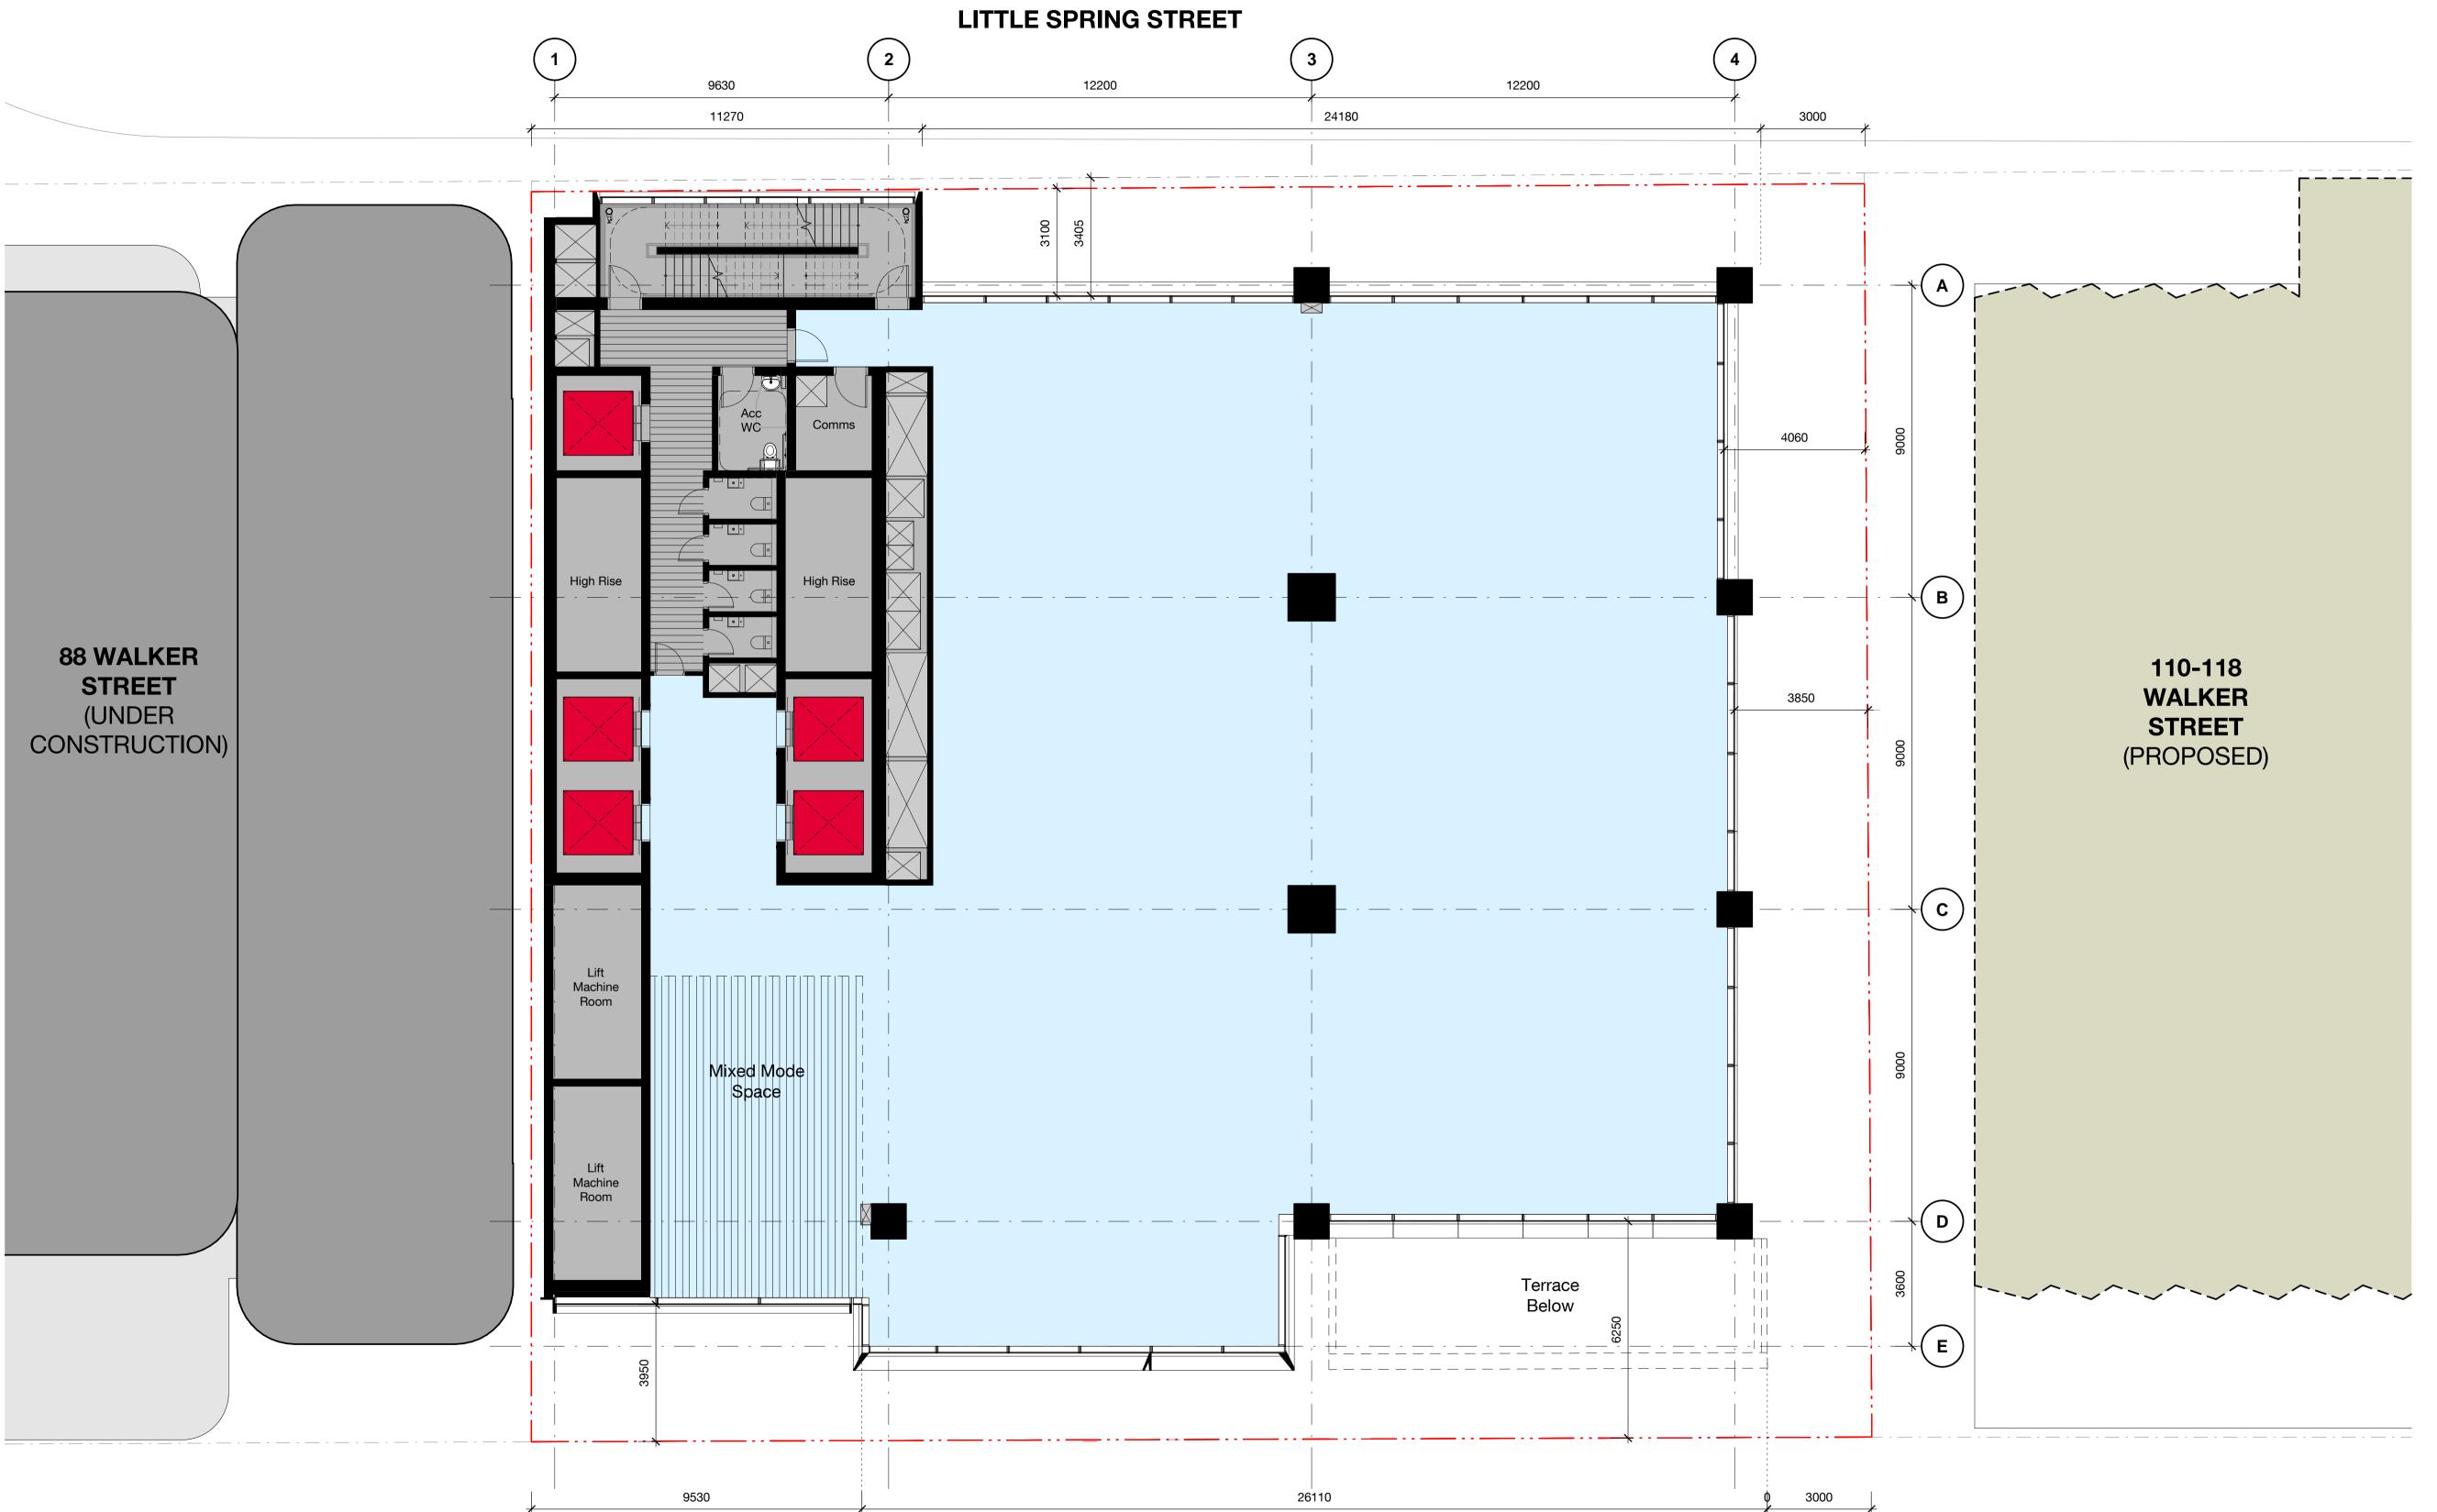

#### 100-102 Walker Street North Sydney

Development Application Level 04 Plan

| Status      | DEVELOPMENT APPLICATION |         |    |
|-------------|-------------------------|---------|----|
| Scale       | 1:100                   | @ A1    |    |
| Drawn       | MT                      | Checked | JC |
| Project No. | s12514                  |         |    |
| Plot Date   | 18/02/2022 9:18:29 AM   | 1       |    |
| BIM         |                         |         |    |

DA03.004

Melbourne 1 Nicholson Street Melbourne VIC 3000 Australia T 03 8664 6200 F 03 8664 6300 email mel@batessmart.com.au http://www.batessmart.com.au

Sydney 43 Brisbane Street Surry Hills NSW 2010 Australia T 02 8354 5100 F 02 8354 5199 email syd@batessmart.com.au http://www.batessmart.com.au