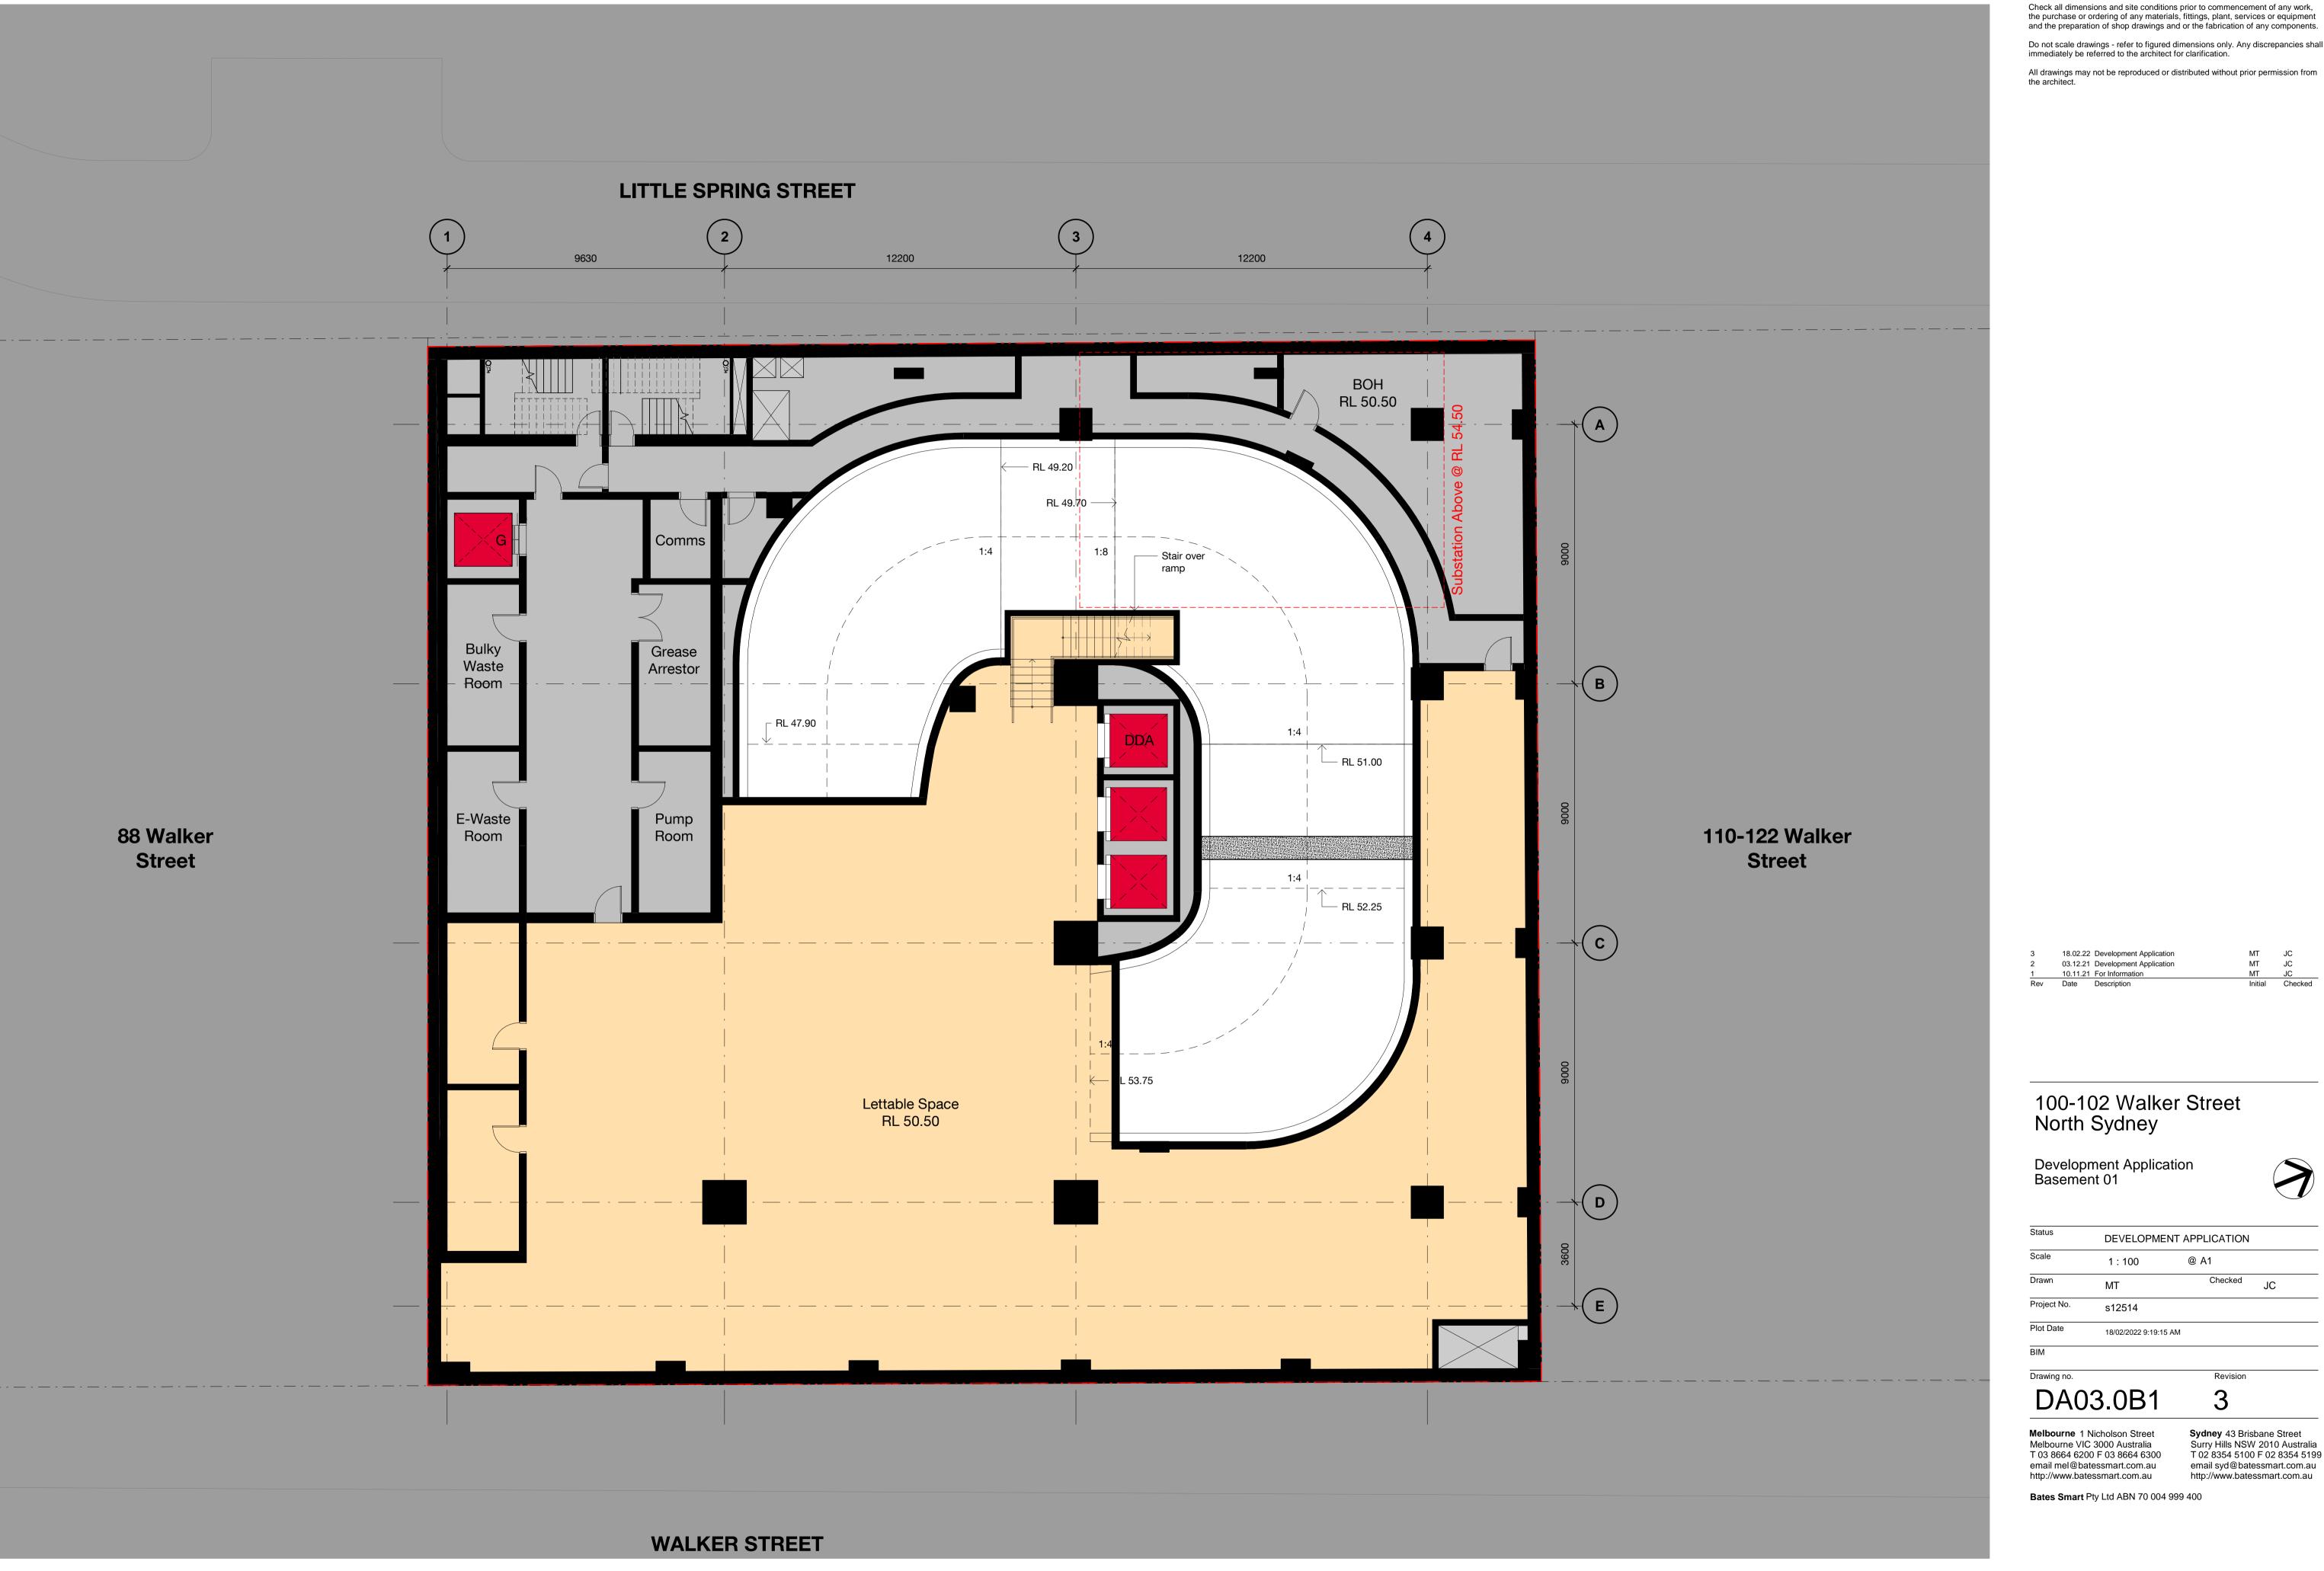

# 100-102 Walker Street North Sydney

Development Application Lower Ground Floor

| Status      | DEVELOPMENT APPLICATION |          |    |
|-------------|-------------------------|----------|----|
| Scale       | 1:100                   | @ A1     |    |
| Orawn       | MT                      | Checked  | JC |
| Project No. | s12514                  |          |    |
| Plot Date   | 2/06/2022 5:10:42 PM    |          |    |
| BIM         |                         |          |    |
| Drawing no. |                         | Revision |    |

### DA03.0LG

Melbourne 1 Nicholson Street Melbourne VIC 3000 Australia T 03 8664 6200 F 03 8664 6300 email mel@batessmart.com.au

Surry Hills NSW 2010 Australia T 02 8354 5100 F 02 8354 5199 email syd@batessmart.com.au http://www.batessmart.com.au