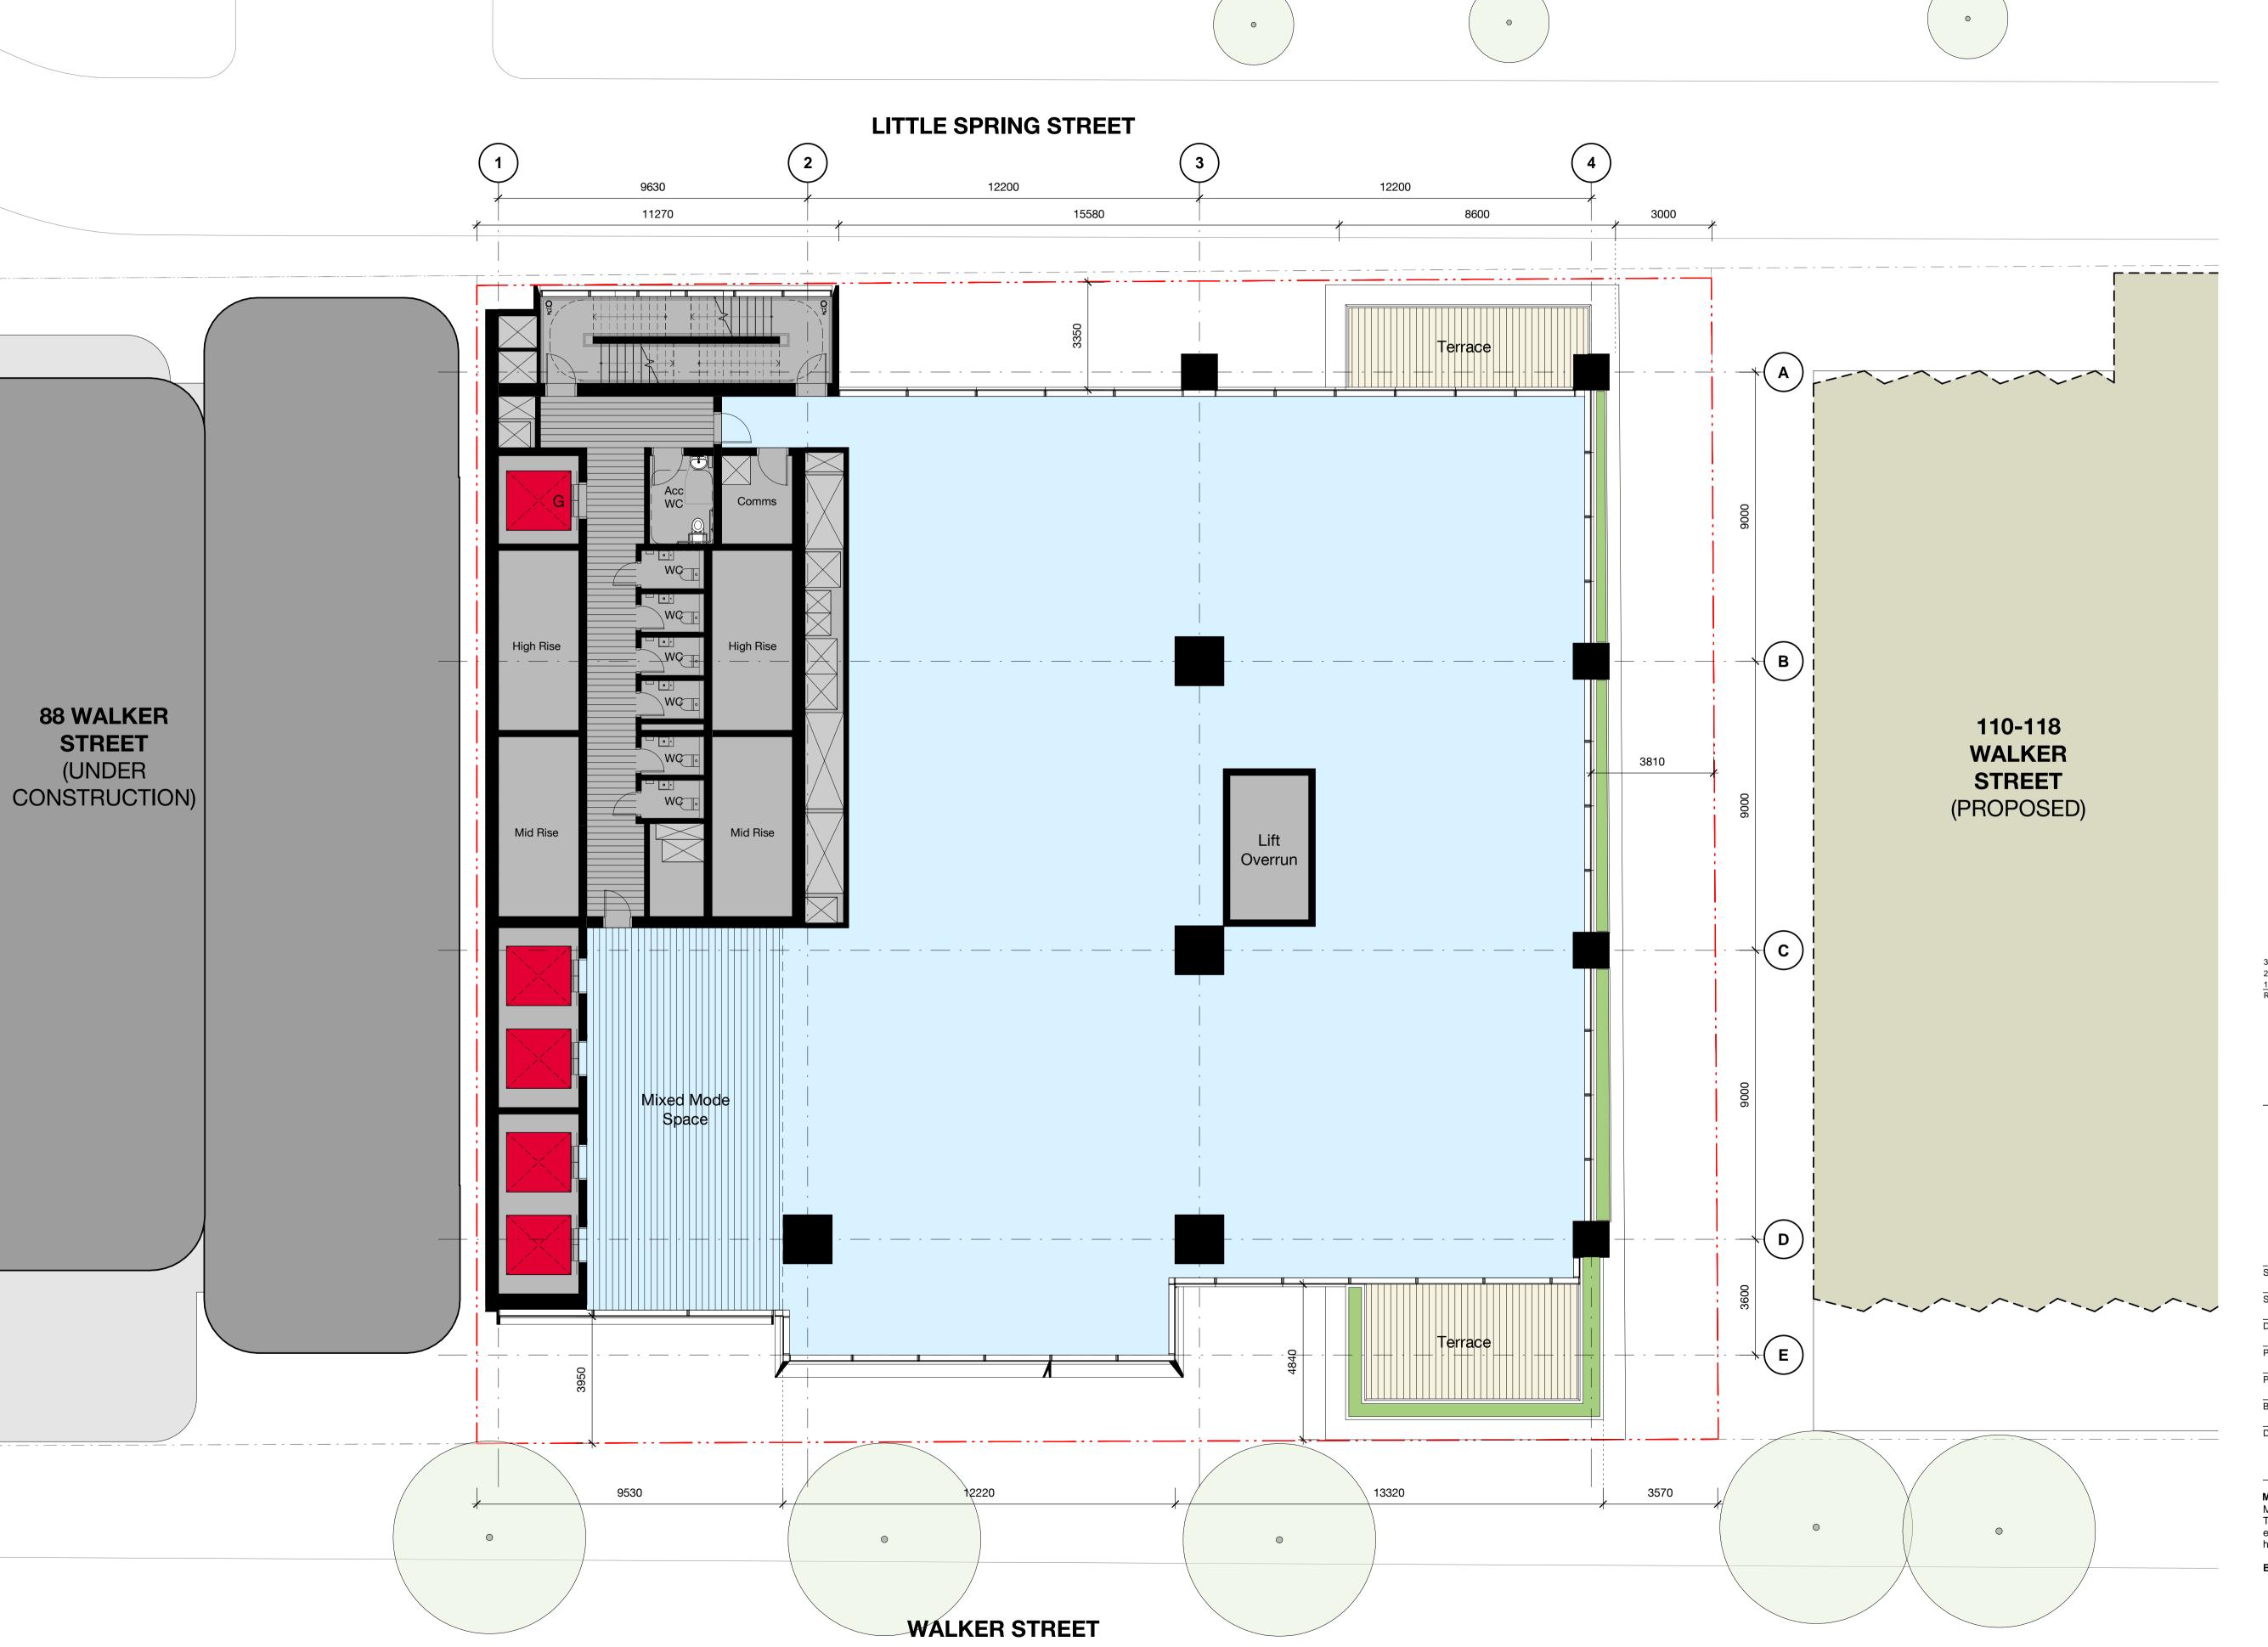

#### 100-102 Walker Street North Sydney

Development Application Level 01 Plan

| Status      | DEVELOPMENT APPLICATION |          |    |  |
|-------------|-------------------------|----------|----|--|
| Scale       | 1 : 100                 | @ A1     |    |  |
| Drawn       | MT                      | Checked  | JC |  |
| Project No. | s12514                  |          |    |  |
| Plot Date   | 18/02/2022 9:18:21 AM   |          |    |  |
| BIM         |                         |          |    |  |
| Drawing no  |                         | Povision |    |  |

DA03.001

Melbourne 1 Nicholson Street Melbourne VIC 3000 Australia T 03 8664 6200 F 03 8664 6300 email mel@batessmart.com.au http://www.batessmart.com.au Sydney 43 Brisbane Street Surry Hills NSW 2010 Australia T 02 8354 5100 F 02 8354 5199 email syd@batessmart.com.au http://www.batessmart.com.au

Bates Smart Pty Ltd ABN 70 004 999 400

Do not scale drawings - refer to figured dimensions only. Any discrepancies shall immediately be referred to the architect for clarification.

All drawings may not be reproduced or distributed without prior permission from the architect.